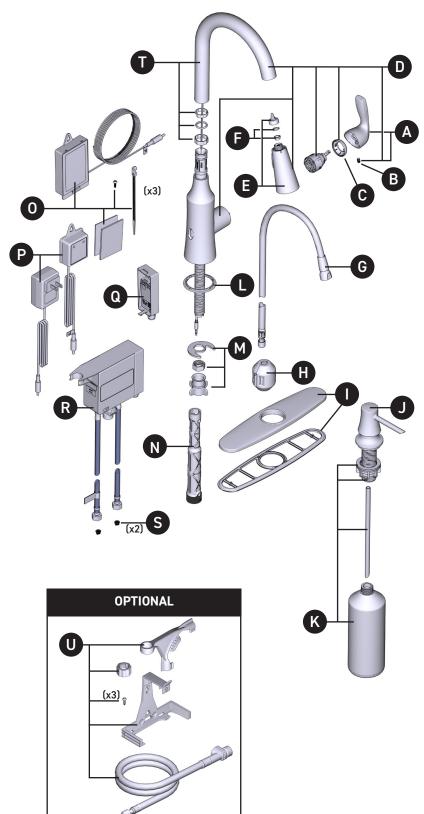

## **Cadia** <sup>™</sup> MotionSense Wave <sup>™</sup>

Hands-Free, Single-Handle High arc Pulldown Kitchen Faucet

MODEL FINISH

87869EWSRS SPOT RESIST STAINLESS

| ID | Kit Description                                                      | Kit Number | Finish                   |
|----|----------------------------------------------------------------------|------------|--------------------------|
| Α  | Handle Kit                                                           | 206875SRS  | Spot Resist<br>Stainless |
| В  | Handle Kit Set<br>Screw<br>(Requires 3/32"<br>Hex Key)               | 155023     | N/A                      |
| С  | Handle Dome                                                          | 160660SRS  | Spot Resist<br>Stainless |
| D  | Faucet<br>Assembly Kit                                               | 206877SRS  | Spot Resist<br>Stainless |
| Е  | Wand Kit                                                             | 187728SRS  | Spot Resist<br>Stainless |
| F  | Wand Screen and<br>0-ring Kit                                        | 158550     | N/A                      |
| G  | Hose Kit                                                             | 150259     | N/A                      |
| Н  | Weight Kit                                                           | 125989     | N/A                      |
| ı  | Escutcheon &<br>Gasket Kit                                           | 141002SRS  | Spot Resist<br>Stainless |
| J  | Soap Dispenser                                                       | 196229SRS  | Spot Resist<br>Stainless |
| K  | Underdeck kit                                                        | 344113     | N/A                      |
| L  | Deck Gasket Kit                                                      | 143338     | N/A                      |
| М  | Mounting<br>Hardware                                                 | 193774     | N/A                      |
| N  | Installation Tool                                                    | 118305     | N/A                      |
| 0  | Battery Holder &<br>Hardware Pack<br>(6AA Batteries<br>Not Included) | 177567     | N/A                      |
| Р  | AC Adapter with<br>Power Splitter<br>(Sold seperately)               | 169031     | N/A                      |
| Q  | Wave Electronics<br>Box Only                                         | 188031     | N/A                      |
| R  | Control Box Only<br>(Includes (x2)<br>Supply Hose<br>Assemblies)     | 177569     | N/A                      |
| S  | Filter Screen (x2)                                                   | 197171     | N/A                      |
| Т  | Spout Kit                                                            | 176078SRS  | Spot Resist<br>Stainless |
| U  | Wall Mount Ser-<br>vice Kit                                          | 177566     | N/A                      |