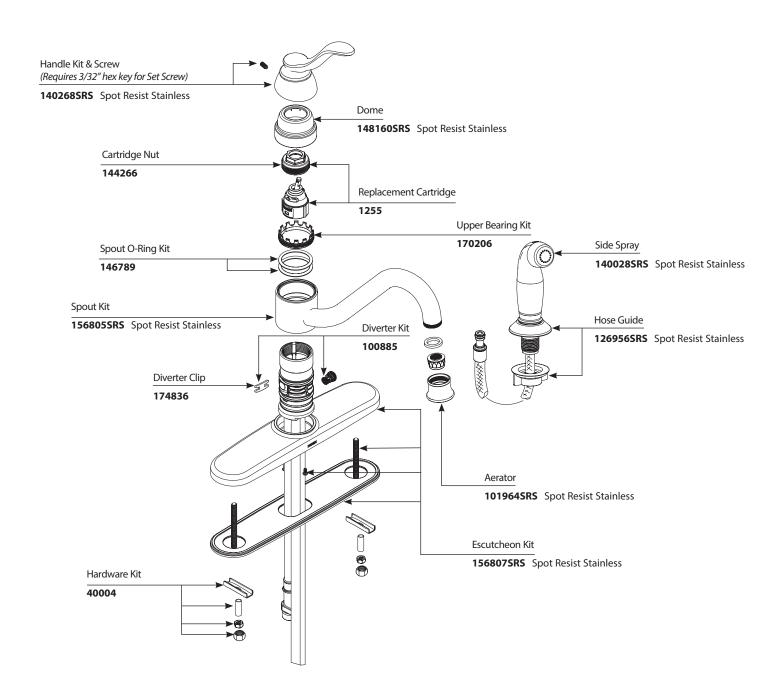

## **Illustrated Parts**

There is more than 1 version of this model. Page down to identify the version you have.

Order by Part Number

Banbury™ Single-Handle Lever Kitchen Faucet w/Side Spray

MODEL 87690SRS HANDLE Lever FINISH Spot Resist

Stainless

TO ORDER PARTS CALL: 1-800-BUY-MOEN www.moen.com

Order by Part Number

## **Illustrated Parts**

Banbury™ Single-Handle Lever Kitchen Faucet w/Side Spray

**MODEL** 

**HANDLE** 

**FINISH** Spot Resist

87690SRS

Lever Stainless

TO ORDER PARTS CALL: 1-800-BUY-MOEN

www.moen.com

Rev. 3/17