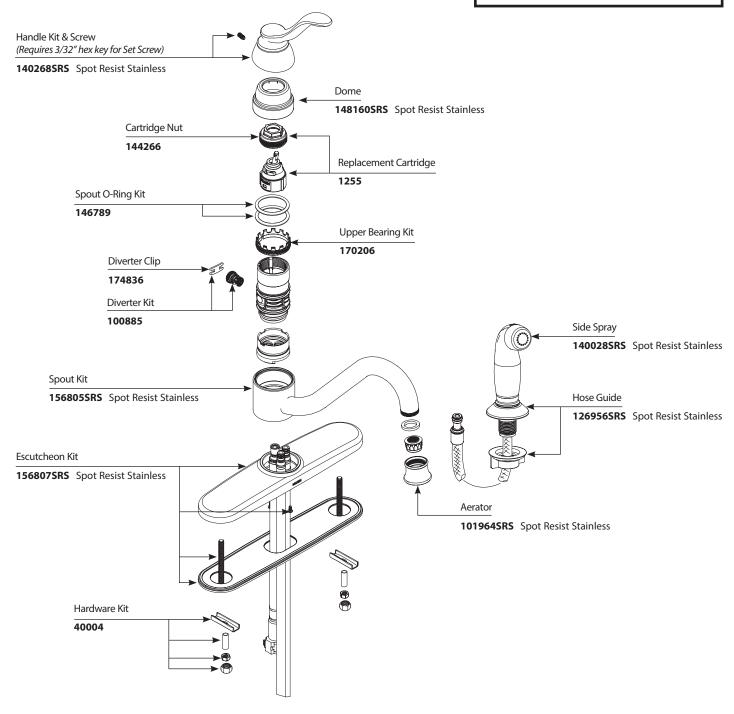

## **Illustrated Parts**

There is more than 1 version of this model. Page down to identify the version you have.

Order by Part Number

Banbury™ Single-Handle Lever Kitchen Faucet w/Side Spray

MODEL 87690SRS HANDLE Lever FINISH Spot Resist

Stainless

TO ORDER PARTS CALL: 1-800-BUY-MOEN www.moen.com

Order by Part Number

## **Illustrated Parts**

Banbury™ Single-Handle Lever Kitchen Faucet w/Side Spray

**MODEL** 

**HANDLE** 

**FINISH** Spot Resist

87690SRS

Lever Stainless

TO ORDER PARTS CALL: 1-800-BUY-MOEN

www.moen.com

Rev. 3/17