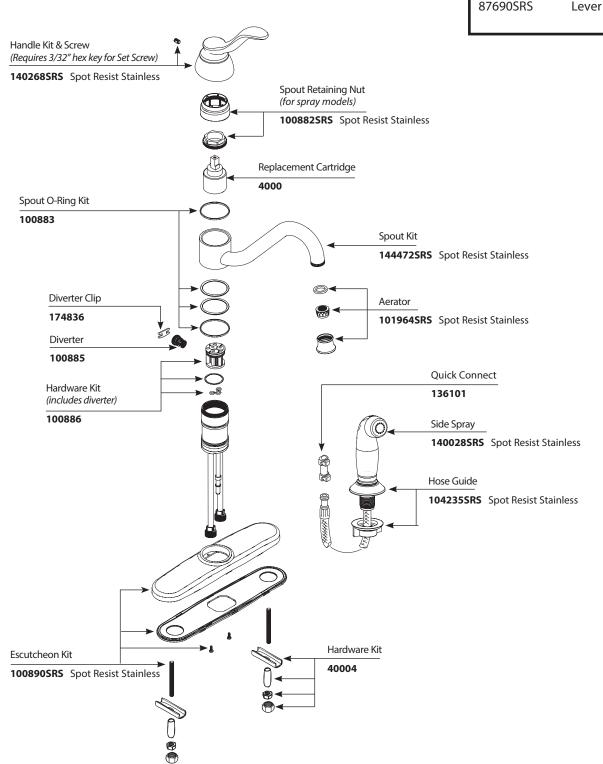

## **Illustrated Parts**

## Banbury™ Single-Handle Lever Kitchen Faucet w/Side Spray

MODEL 87690SRS **HANDLE** 

FINISH
Spot Resist
Stainless

Order by Part Number

TO ORDER PARTS CALL: 1-800-BUY-MOEN

www.moen.com