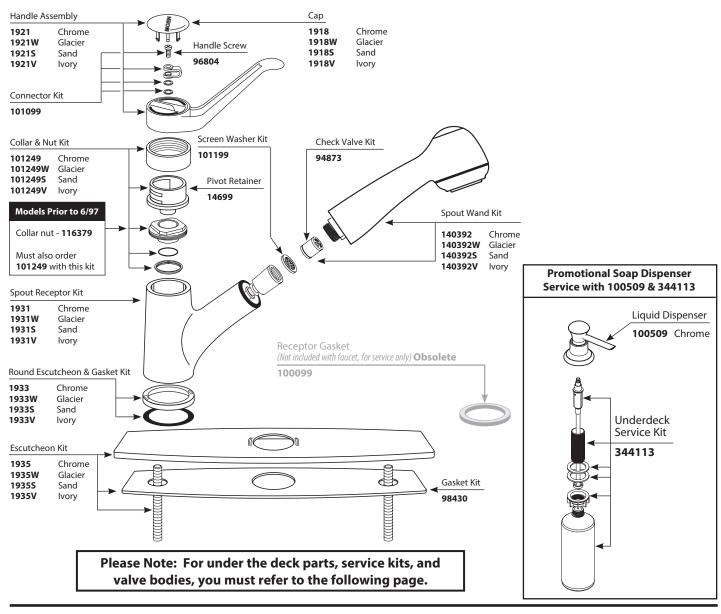

## **Illustrated Parts**

| OneTouch <sup>°</sup><br>Single Control Kitchen Pullout Faucet |                                   |                                             |                                                                                                     |               |                                                                                                               |
|----------------------------------------------------------------|-----------------------------------|---------------------------------------------|-----------------------------------------------------------------------------------------------------|---------------|---------------------------------------------------------------------------------------------------------------|
| MODEL<br>87540W<br>87540S<br>87540CSD                          | HANDLE<br>Lever<br>Lever<br>Lever | FINISH Glacier Sand Chrome w/Soap Dispenser | MODEL DISCONTINUE 7385 7385C 7385W 7385S 7385V 67385 67385C 67385C 67385C 67385S 67385V 87540 87540 | <b>HANDLE</b> | Chrome/Glacier Chrome Glacier Sand Ivory Chrome/Glacier Chrome Sand Ivory Glacier Chrome Chrome Chrome Chrome |

#### ■ Order by Part Number

TO ORDER PARTS CALL: 1-800-BUY-MOEN www.moen.com