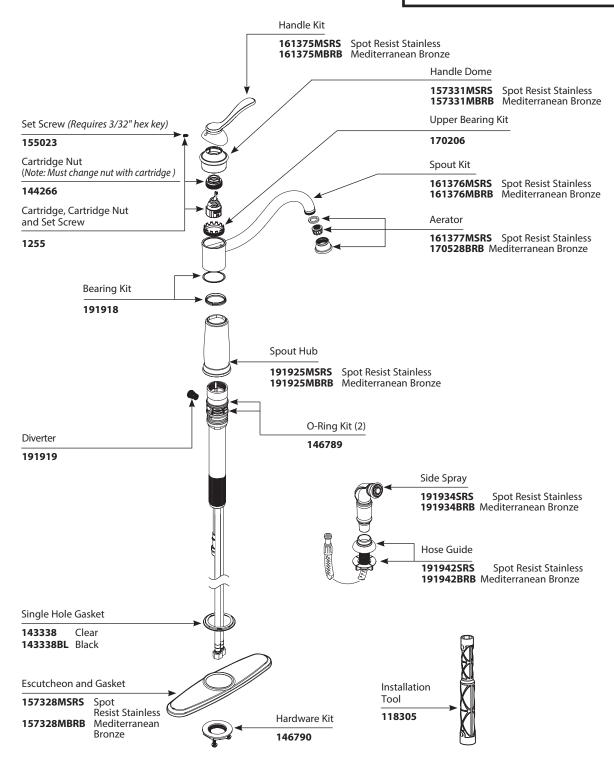

# **Illustrated Parts**

| Walden™<br>Single-Handle Kitchen Faucet w/side spray |       |                       |  |  |
|------------------------------------------------------|-------|-----------------------|--|--|
| MODEL                                                | TYPE  | FINISH                |  |  |
| 87427MSRS                                            | Lever | Spot Resist Stainless |  |  |
| 87427MBRB                                            | Lever | Mediterranean Bronze  |  |  |