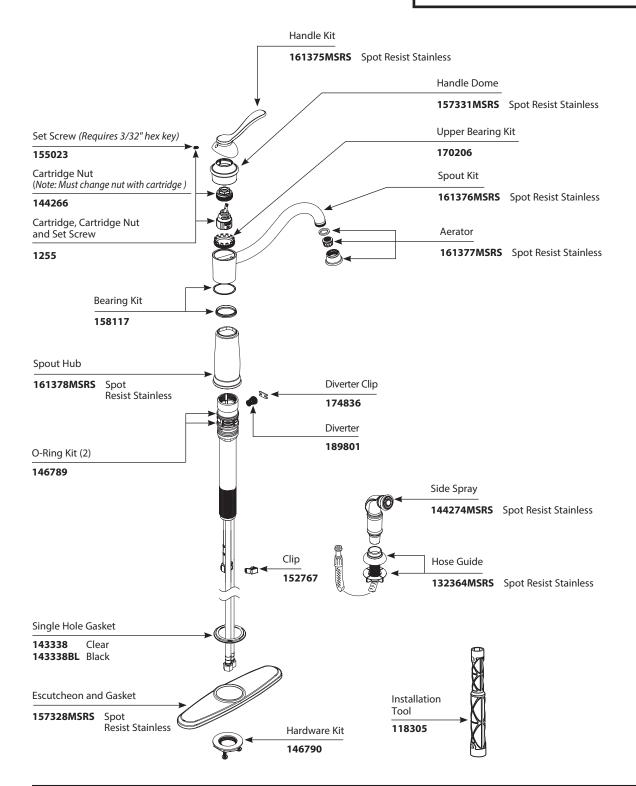

# **Illustrated Parts**

Walden™Single-Handle Kitchen Faucet w/side sprayMODELTYPEFINISH87427MSRSLeverSpot Resist Stainless