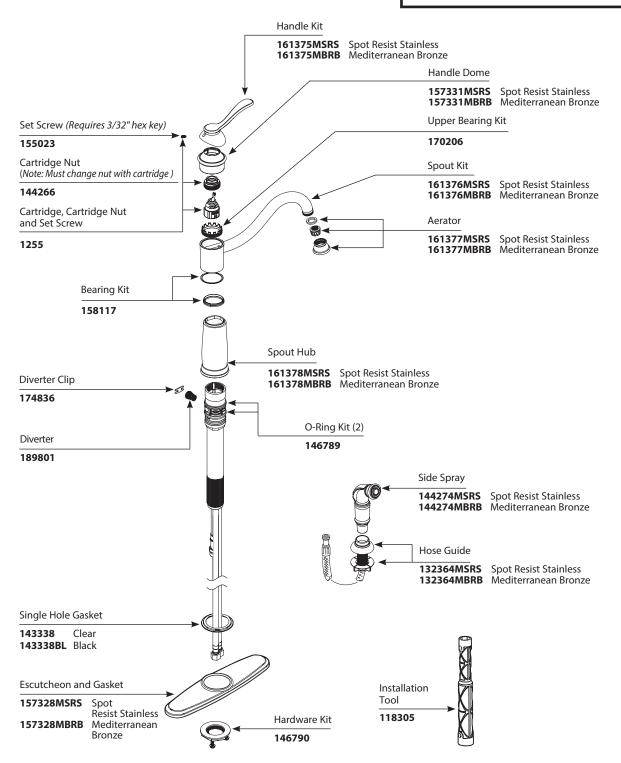

## **Illustrated Parts**

| Walden™<br>Single-Handle Kitchen Faucet w/side spray |           |       |                       |  |
|------------------------------------------------------|-----------|-------|-----------------------|--|
|                                                      | MODEL     | TYPE  | <u>FINISH</u>         |  |
|                                                      | 87427MSRS | Lever | Spot Resist Stainless |  |
|                                                      | 87427MBRB | Lever | Mediterranean Bronze  |  |