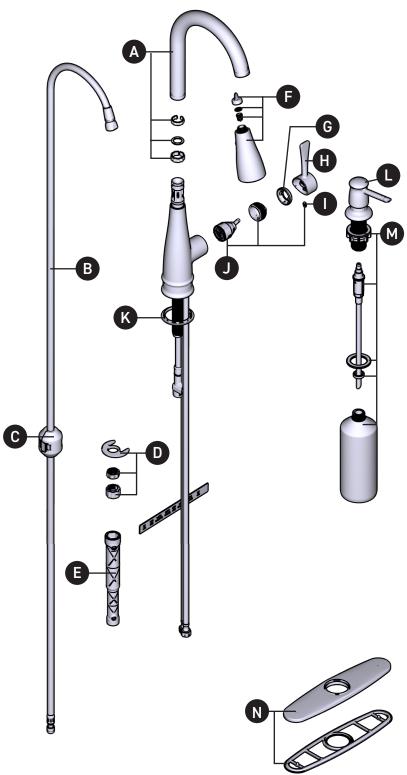

## Birchfield™

Single Handle Pulldown Kitchen Faucet

**MODEL** 87205SRS HANDLE Lever <u>FINISH</u> Spot Resist Stainless

| ID | Kit Number | Kit Description                         | Finish                   |
|----|------------|-----------------------------------------|--------------------------|
| А  | 176078SRS  | Spout Tube Kit                          | Spot Resist<br>Stainless |
|    |            |                                         |                          |
| В  | 150259     | Hose Kit                                | N/A                      |
|    |            |                                         |                          |
| С  | 125989     | Hose Weight Kit                         | N/A                      |
|    |            |                                         |                          |
| D  | 192155     | Mounting Hardware                       | N/A                      |
|    |            |                                         |                          |
| E  | 118305     | Installation Tool                       | N/A                      |
| F  | 191004SRS  | Wand Kit                                | Spot Resist              |
|    |            |                                         | Stainless                |
| G  | 160660SRS  | Handle Dome                             | Spot Resist<br>Stainless |
|    |            |                                         |                          |
| Н  | 203694SRS  | Handle                                  | Spot Resist<br>Stainless |
|    |            |                                         |                          |
| ı  | 155023     | Set Screw (requires 3/32" hex key)      | N/A                      |
|    |            |                                         |                          |
| J  | 160657     | Cartridge, Cartridge<br>Nut & Set Screw | N/A                      |
|    |            |                                         |                          |
| K  | 168498     | Deck Gasket                             | N/A                      |
|    |            |                                         |                          |
| L  | 169253SRS  | Soap Dispenser                          | Spot Resist<br>Stainless |
|    |            |                                         |                          |
| М  | 344113     | Underdeck Kit                           | N/A                      |
|    |            |                                         |                          |
| N  | 141002SRS  | Escutcheon Kit                          | Spot Resist<br>Stainless |