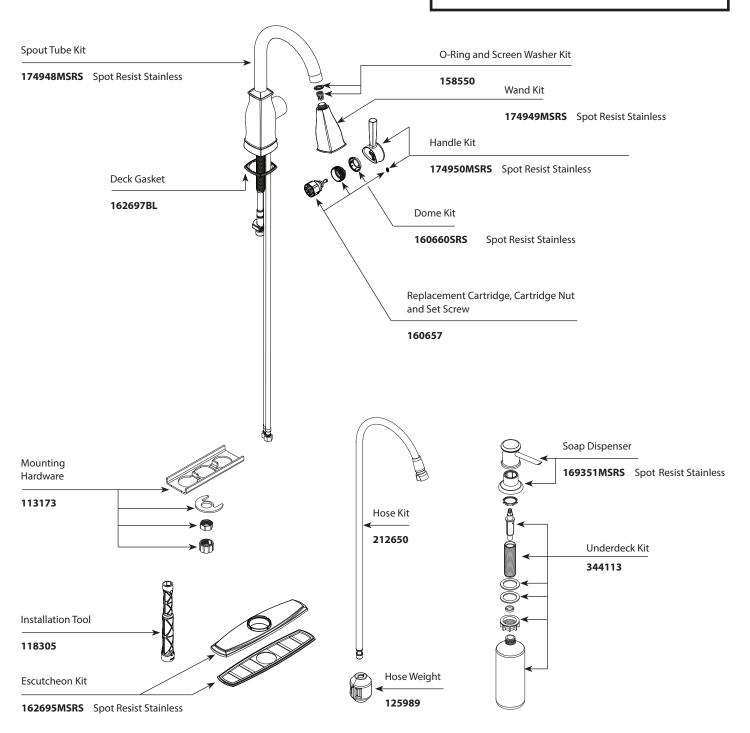

### **Illustrated Parts**

Hensley™ Single-Handle High Arc Pulldown Kitchen Faucet

MODEL 87024MSRS **HANDLE** Lever **FINISH**Spot Resist

Stainless

Spout Tube Kit O-Ring and Screen Washer Kit 174948MSRS Spot Resist Stainless 158550 Wand Kit 174949MSRS Spot Resist Stainless Handle Kit 174950SRS **Spot Resist Stainless** Deck Gasket 162697BL Dome Kit 160660SRS **Spot Resist Stainless** Replacement Cartridge, Cartridge Nut and Set Screw 160657 Mounting Hardware 192155 Soap Dispenser 169351MSRS Spot Resist Stainless **OPTIONAL** Hose Kit Mounting Bracket 212650 176787 Underdeck Kit 344113 Installation Tool 118305 Hose Weight **Escutcheon Kit** 125989 162695MSRS Spot Resist Stainless