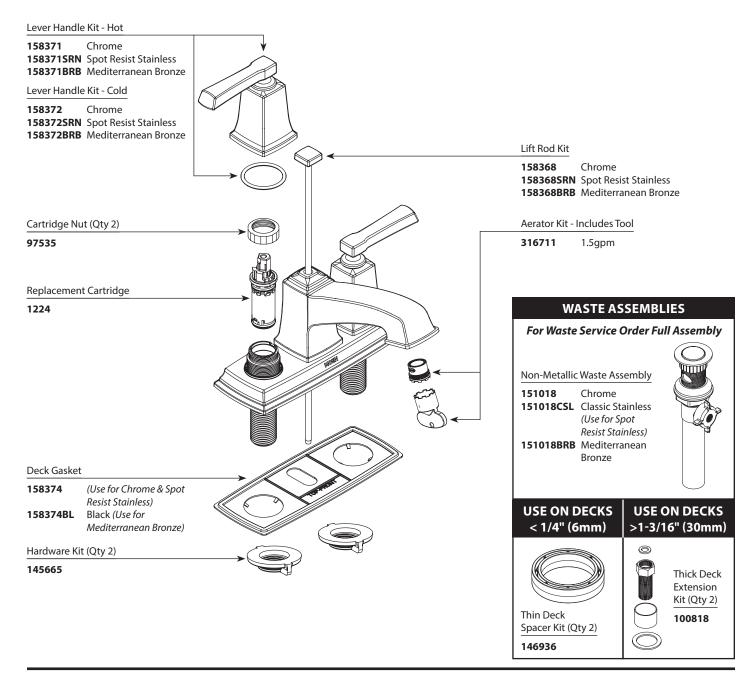

## BOARDWALK™

**Two Handle Lavatory Faucet** 

MODELFINISH84800Chrome84800SRNSpot Resi84800BRBMediterra

Chrome Spot Resist Stainless Mediterranean Bronze **NOTES** Non-Metallic Waste Non-Metallic Waste Non-Metallic Waste

### **BOARDWALK**<sup>TM</sup>

**Two Handle Lavatory Faucet** 

| MODEL    | FINISH                |
|----------|-----------------------|
| 84800    | Chrome                |
| 84800SRN | Spot Resist Stainless |
| 84800BRB | Mediterranean Bronze  |
|          |                       |