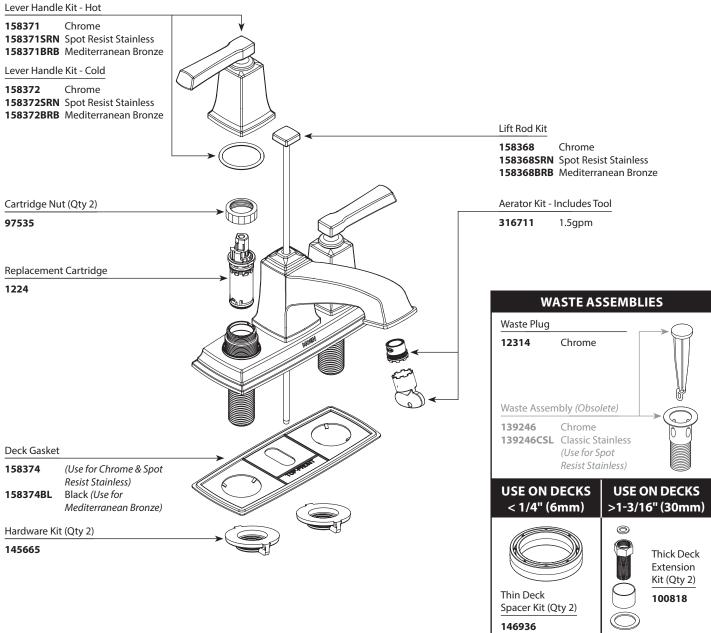

## BOARDWALK™

**Two Handle Lavatory Faucet** 

MODELFINISH84800Chrome84800SRNSpot Resi84800BRBMediterra

Chrome Spot Resist Stainless Mediterranean Bronze **NOTES** Non-Metallic Waste Non-Metallic Waste Non-Metallic Waste

### **BOARDWALK**<sup>TM</sup>

**Two Handle Lavatory Faucet** 

| MODEL    | FINISH                |
|----------|-----------------------|
| 84800    | Chrome                |
| 84800SRN | Spot Resist Stainless |
| 84800BRB | Mediterranean Bronze  |
|          |                       |