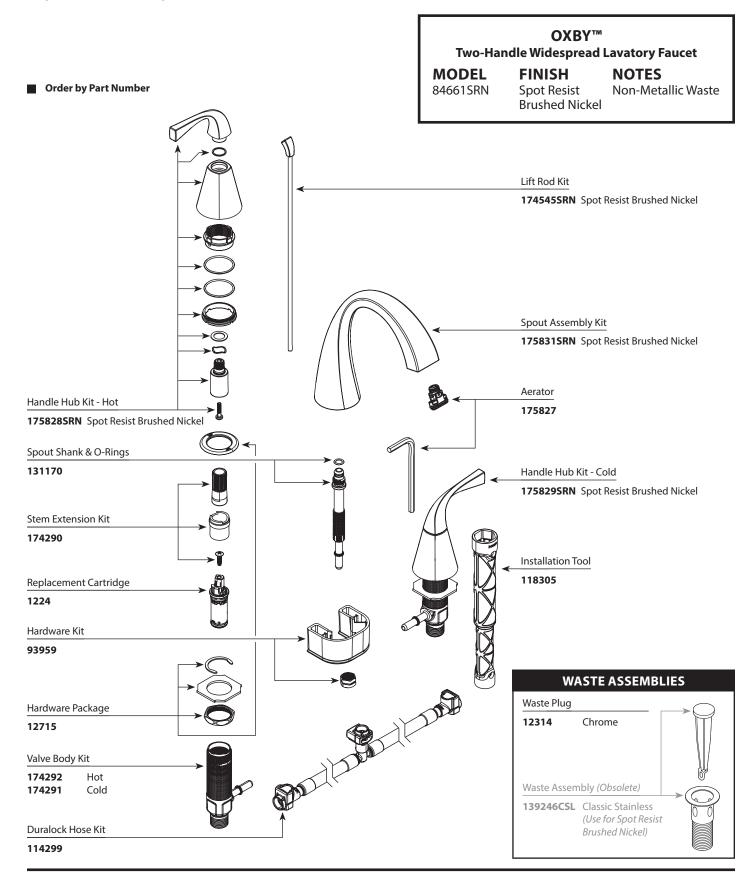

## **Illustrated Parts**

OXBY™ There is more than 1 version of this model. **Two-Handle Widespread Lavatory Faucet** Page down to identify the version you have. **MODEL FINISH NOTES Order by Part Number** 84661SRN **Spot Resist** Non-Metallic Waste **Brushed Nickel** Lift Rod Kit 174545SRN Spot Resist Brushed Nickel Spout Assembly Kit 175831SRN Spot Resist Brushed Nickel Aerator 175827 Handle Hub Kit - Hot 175828SRN Spot Resist Brushed Nickel Handle Hub Kit - Cold Spout Shank & O-Rings 175829SRN Spot Resist Brushed Nickel 131170 Stem Extension Kit 174290 Installation Tool Replacement Cartridge 118305 1234 Hardware Kit 93959 **WASTE ASSEMBLIES** Hardware Package For Waste Service Order Full Assembly 12715 Non-Metallic Waste Assembly 151018CSL Classic Stainless (Use for Spot Resist Valve Body Kit Brushed Nickel) 174292 Hot 174291 Cold **Duralock Hose Kit** 114299