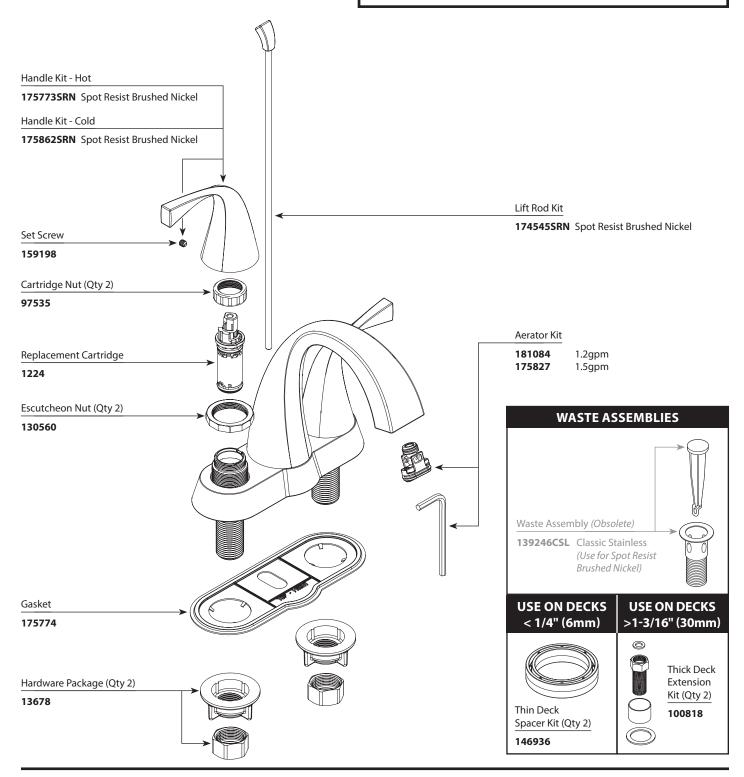

## **Order by Part Number**

There is more than 1 version of this model. Page down to identify the version you have.

**OXBY<sup>TM</sup> Two Handle Lavatory Faucet** 

**MODEL FINISH NOTES** Spot Resist Brushed Nickel

Handle Kit - Hot 177163SRN Spot Resist Brushed Nickel Handle Kit - Cold 177164SRN Spot Resist Brushed Nickel Lift Rod Kit 174545SRN Spot Resist Brushed Nickel Set Screw 159198 Cartridge Nut (Qty 2) 97535 Aerator Kit 181084 1.2gpm Replacement Cartridge 175827 1.5gpm 1234 **WASTE ASSEMBLIES** Escutcheon Nut (Qty 2) For Waste Service Order Full Assembly 130560 Non-Metallic Waste Assembly 151018CSL Classic Stainless (Use for Spot Resist Brushed Nickel) Gasket **USE ON DECKS USE ON DECKS** < 1/4" (6mm) >1-3/16" (30mm) 175774 Thick Deck Extension Hardware Package (Qty 2) Kit (Qty 2) 175774 Thin Deck 100818 Spacer Kit (Qty 2) 146936