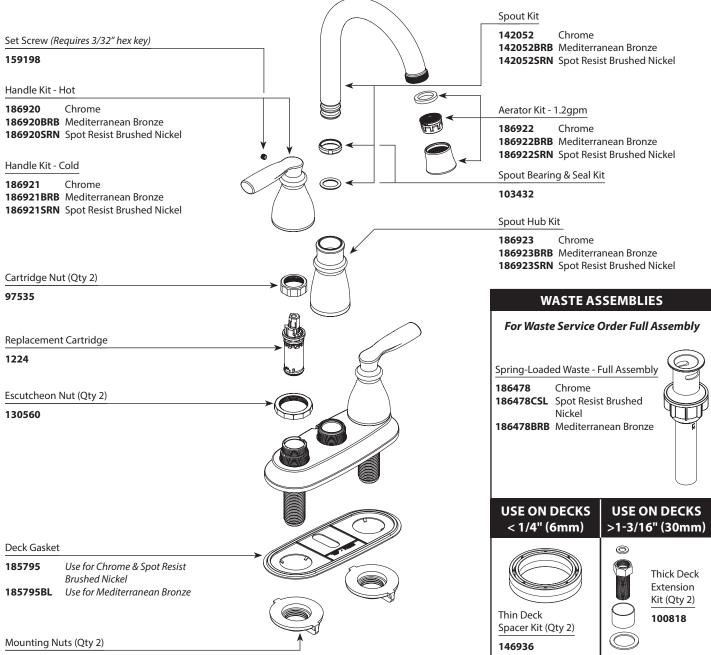

# **Illustrated Parts**

|                                                                                                                               |                   | HILLIARD®<br>Two Handle Centerset Lavatory Faucet<br><u>MODEL FINISH NOTES</u> |                                                            |                                                                          |
|-------------------------------------------------------------------------------------------------------------------------------|-------------------|--------------------------------------------------------------------------------|------------------------------------------------------------|--------------------------------------------------------------------------|
|                                                                                                                               | 9                 | 84537<br>84537BRB<br>84537SRN                                                  | Chrome<br>Mediterranean Bronze<br>Spot Resist Brushed Nicl | Non-Metallic Waste<br>Non-Metallic Waste                                 |
| Lift Rod Kit                                                                                                                  | Л <b>~</b>        |                                                                                |                                                            |                                                                          |
| 185790Chrome185790BRBMediterranean Bronze185790SRNSpot Resist Brushed Nickel                                                  |                   |                                                                                | Spout Kit                                                  |                                                                          |
| Set Screw (Requires 3/32" hex key)                                                                                            | $\langle \rangle$ |                                                                                |                                                            | hrome                                                                    |
| 159198                                                                                                                        |                   |                                                                                |                                                            | lediterranean Bronze<br>oot Resist Brushed Nickel                        |
| Handle Kit - Hot                                                                                                              |                   | <                                                                              |                                                            |                                                                          |
| 186920Chrome186920BRBMediterranean Bronze186920SRNSpot Resist Brushed Nickel                                                  |                   |                                                                                | 186922BRB N                                                | <u>gpm</u><br>hrome<br>lediterranean Bronze<br>pot Resist Brushed Nickel |
| Handle Kit - Cold                                                                                                             | R                 |                                                                                | Spout Bearing                                              |                                                                          |
| 186921Chrome186921BRBMediterranean Bronze186921SRNSpot Resist Brushed Nickel                                                  |                   |                                                                                | 103432                                                     |                                                                          |
| 1009213MW Spot Resist Brusheu Micker                                                                                          |                   |                                                                                | Spout Hub Kit                                              |                                                                          |
|                                                                                                                               |                   | 2 ×                                                                            | 186923BRB N                                                | hrome<br>lediterranean Bronze<br>oot Resist Brushed Nickel               |
| Cartridge Nut (Qty 2)                                                                                                         | <b>&gt;</b> ♀     |                                                                                |                                                            |                                                                          |
| 97535                                                                                                                         |                   |                                                                                | WAS                                                        | TE ASSEMBLIES                                                            |
| Replacement Cartridge                                                                                                         |                   |                                                                                | For Waste S                                                | ervice Order Full Assembly                                               |
| 1224                                                                                                                          |                   | Ś                                                                              | Non-Metallic W                                             | aste Assembly<br>hrome                                                   |
| Escutcheon Nut (Qty 2)                                                                                                        |                   |                                                                                | 151018BRB M                                                | lediterranean ronze                                                      |
| 130560                                                                                                                        |                   |                                                                                | 151018CSL C                                                |                                                                          |
|                                                                                                                               |                   |                                                                                | USE ON DE<br>< 1/4" (6m                                    |                                                                          |
| Deck Gasket                                                                                                                   | $\rightarrow$     |                                                                                |                                                            |                                                                          |
| <ul> <li>185795 Use for Chrome &amp; Spot Resist<br/>Brushed Nickel</li> <li>185795BL Use for Mediterranean Bronze</li> </ul> |                   |                                                                                |                                                            | Thick Deck<br>Extension<br>Kit (Qty 2)                                   |
|                                                                                                                               |                   |                                                                                | Thin Deck<br>Spacer Kit (Qty                               | 2) 100818                                                                |
| Mounting Nuts (Qty 2)                                                                                                         | ^ ~ ~             |                                                                                | 146936                                                     |                                                                          |
| 145665                                                                                                                        |                   |                                                                                |                                                            |                                                                          |