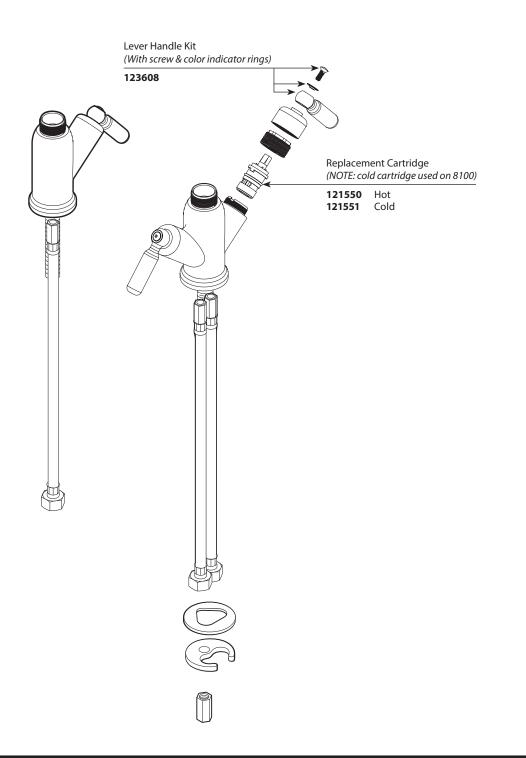

# **Illustrated Parts**

| Single and Two-Handle<br>Laboratory Faucet |               |               |  |  |
|--------------------------------------------|---------------|---------------|--|--|
| MODEL                                      | HANDLE        | <b>FINISH</b> |  |  |
| 8100                                       | Single Handle | Chrome        |  |  |
| 8110                                       | Two Handle    | Chrome        |  |  |

EXP10361 50000114458

0//2/0016 E Released 01

#### Order by Part Number