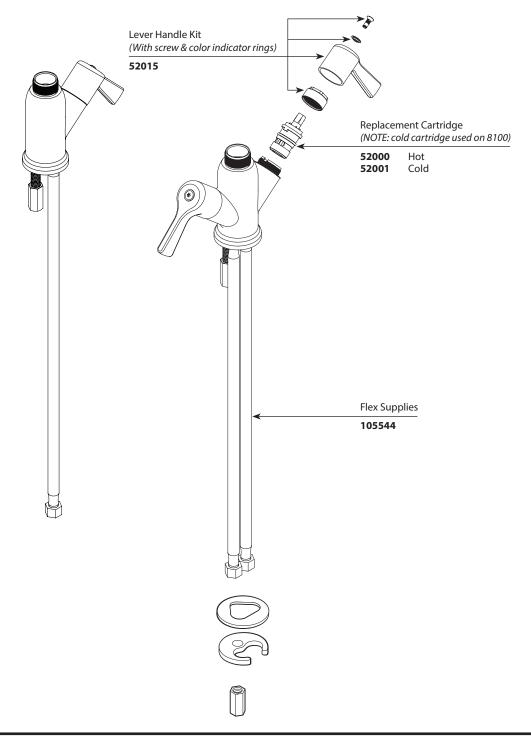

#### Order by Part Number

There is more than 1 version of this model. Page down to identify the version you have.

# **Illustrated Parts**

| Single and Two-Handle<br>Laboratory Faucet |                             |                         |  |
|--------------------------------------------|-----------------------------|-------------------------|--|
| MODEL<br>8100                              | HANDLE                      | <u>FINISH</u><br>Chrome |  |
| 8110                                       | Single Handle<br>Two Handle | Chrome                  |  |

EXP10361 50000114458

07/25/2016 I Released 01

Order by Part Number