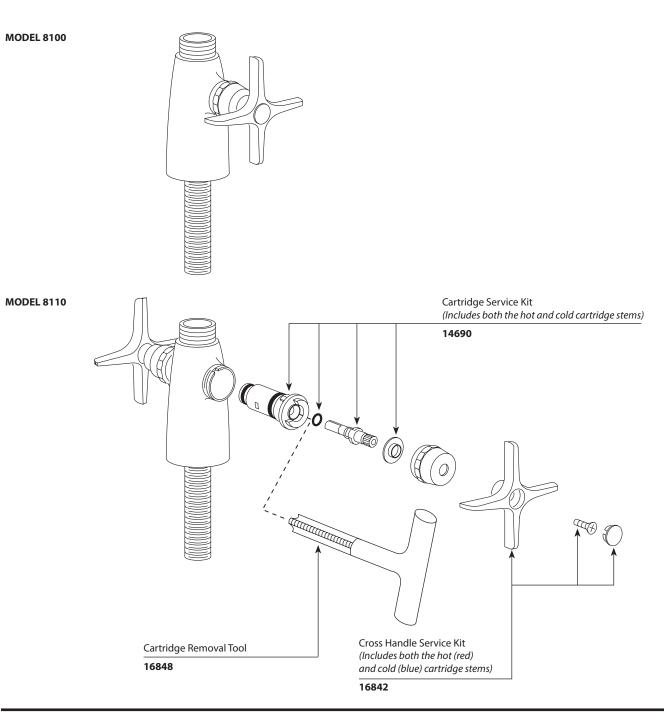

### **Illustrated Parts**

| Single and Two-Handle<br>Bar Faucet |              |               |  |  |
|-------------------------------------|--------------|---------------|--|--|
| MODEL                               | HANDLE       | <b>FINISH</b> |  |  |
| 8100                                | Single Cross | Chrome        |  |  |
| 8110                                | Dual Cross   | Chrome        |  |  |

EXP1061 50000114458

07/25/2016 I Released 01