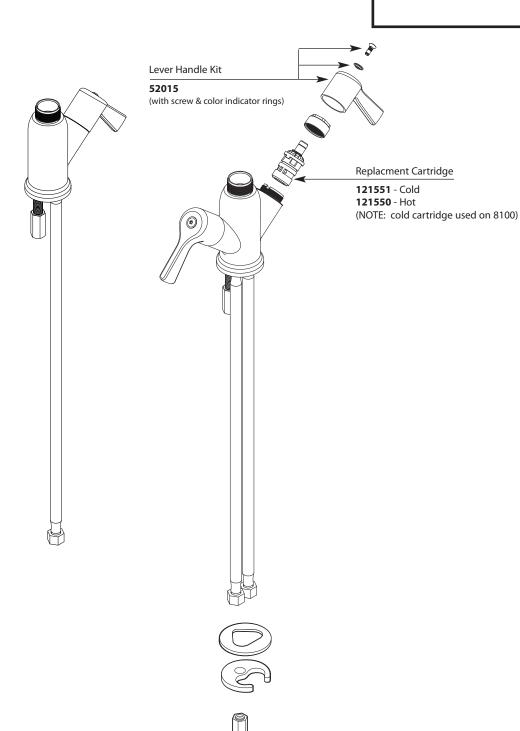

**■** Order by Part Number

There is more than 1 version of this model. Page down to identify the version you have.

## **Illustrated Parts**

Single and Two-Handle Laboratory Faucet MODEL HANDLE TYPE FINIS

MODEL HANDLE TYPE FINISH
8100 Single Handle Chrome
8110 Two Handle Chrome

Order by Part Number

There is more than 1 version of this model. Page down to identify the version you have.