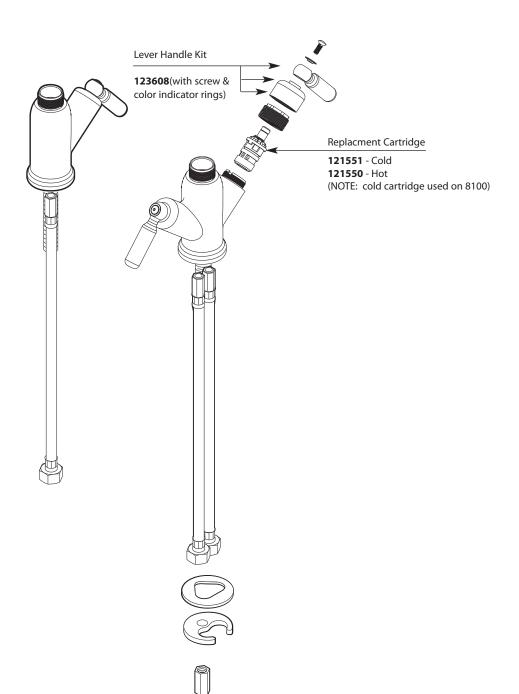

## **Illustrated Parts**

Single and Two-Handle Laboratory Faucet MODEL HANDLE TYPE FINISH

8100 Single Handle Chrome 8110 Two Handle Chrome

Order by Part Number