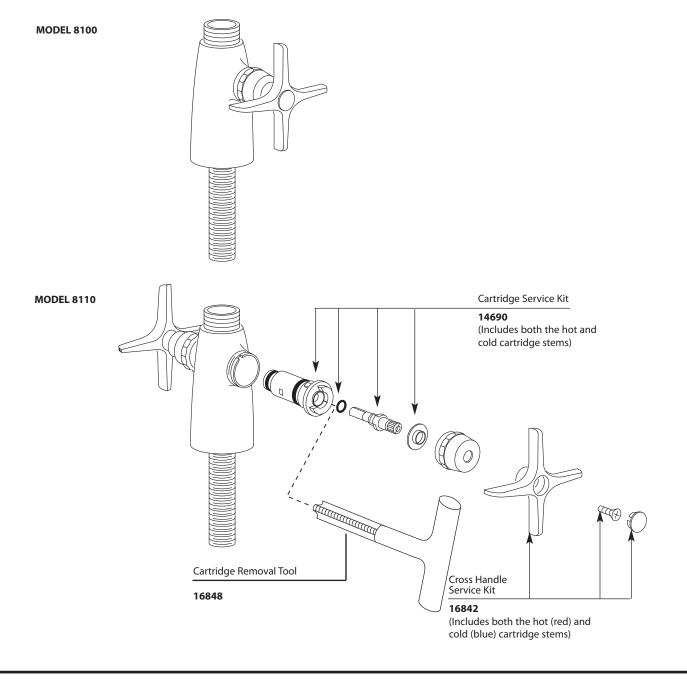

## **Illustrated Parts**

**Single and Two-Handle Bar Faucet** 

MODELHANDLE TYPEFINISH8100Single CrossChrome8110Dual CrossChrome