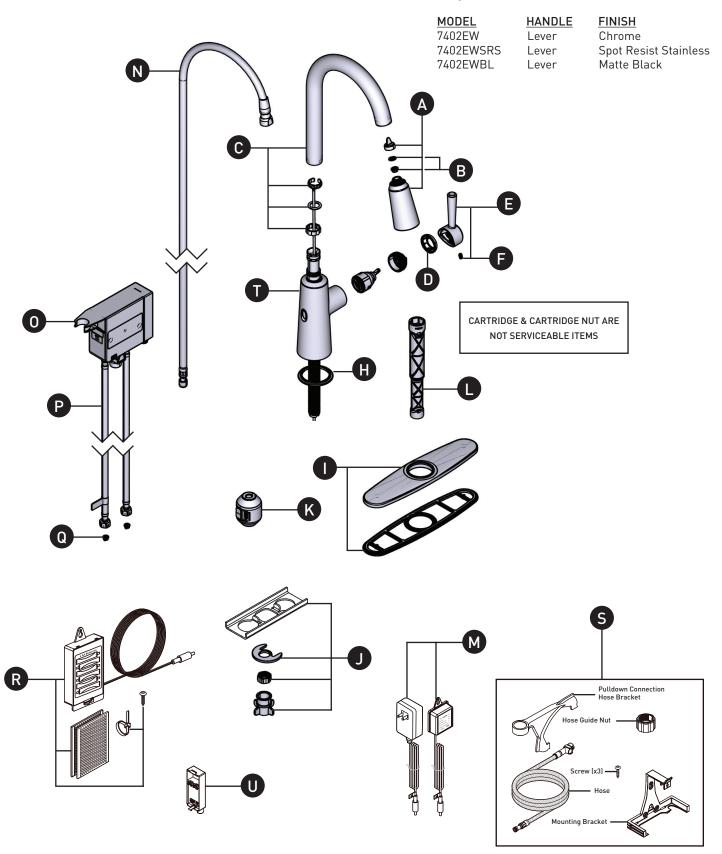

## **Illustrated Parts**

| M     | 0     | Ε    | R     |
|-------|-------|------|-------|
| ORDER | BY PA | RT N | UMBER |

| ID | Kit Description                                                                                                                                                                                   | Kit Number | Finish                |
|----|---------------------------------------------------------------------------------------------------------------------------------------------------------------------------------------------------|------------|-----------------------|
| А  | Wand Kit                                                                                                                                                                                          | 179574     | Chrome                |
|    |                                                                                                                                                                                                   | 179574SRS  | Spot Resist Stainless |
|    |                                                                                                                                                                                                   | 179574BL   | Matte Black           |
| В  | Wand Screen & O-ring Kit (1.5gpm)                                                                                                                                                                 | 158550     | N/A                   |
| С  | Spout Kit *                                                                                                                                                                                       | 174948     | Chrome                |
|    |                                                                                                                                                                                                   | 174948MSRS | Spot Resist Stainless |
|    |                                                                                                                                                                                                   | 174948BL   | Matte Black           |
| D  | Handle Dome *                                                                                                                                                                                     | 160660     | Chrome                |
|    |                                                                                                                                                                                                   | 160660SRS  | Spot Resist Stainless |
|    |                                                                                                                                                                                                   | 160660BL   | Matte Black           |
| E  | Handle Kit *                                                                                                                                                                                      | 171171     | Chrome                |
|    |                                                                                                                                                                                                   | 171171MSRS | Spot Resist Stainless |
|    |                                                                                                                                                                                                   | 171171BL   | Matte Black           |
| F  | Set Screw*(Requires 3/32" hex key)                                                                                                                                                                | 155023     | N/A                   |
| н  | Gasket Kit *                                                                                                                                                                                      | 143338     | Chrome                |
|    |                                                                                                                                                                                                   | 143338BL   | Matte Black           |
| I  | Escutcheon                                                                                                                                                                                        | 157328     | Chrome                |
|    |                                                                                                                                                                                                   | 157328SRS  | Spot Resist Stainless |
|    |                                                                                                                                                                                                   | 157328BL   | Matte Black           |
| J  | Mounting Hardware *                                                                                                                                                                               | 177570     | N/A                   |
| К  | Weight Kit                                                                                                                                                                                        | 125989     | N/A                   |
| L  | Installation Tool *                                                                                                                                                                               | 118305     | N/A                   |
| М  | AC Adapter with Power Splitter(Sold separately)                                                                                                                                                   | 169031     | N/A                   |
| Ν  | Pulldown Hose Kit                                                                                                                                                                                 | 150259     | N/A                   |
| 0  | Control Box Only(Includes (x2) Supply Hose<br>Assemblies)                                                                                                                                         | 177569     | N/A                   |
| Р  | Control Box Supply Hose Assemblies                                                                                                                                                                | 177572     | N/A                   |
| Q  | Filter Screen(x2)                                                                                                                                                                                 | 197171     | N/A                   |
| R  | Battery Holder & Hardware Pack (6AA Batteries<br>Not Included)                                                                                                                                    | 177567     | N/A                   |
| S  | Wall Mount Service Kit                                                                                                                                                                            | 177566     | N/A                   |
| Т  | Faucet Assembly Kit (* = included in<br>Faucet Assembly Kit) (Includes Mounting<br>Hardware, Spout Kit, Installation Tool, Gasket Kit,<br>Handle Dome, Handle Kit, Plug Button, and Set<br>Screw) | 212144     | Chrome                |
|    |                                                                                                                                                                                                   | 212144SRS  | Spot Resist Stainless |
|    |                                                                                                                                                                                                   | 212144BL   | Matte Black           |
| U  | Wave Electronics Box Only                                                                                                                                                                         | 188031     | N/A                   |