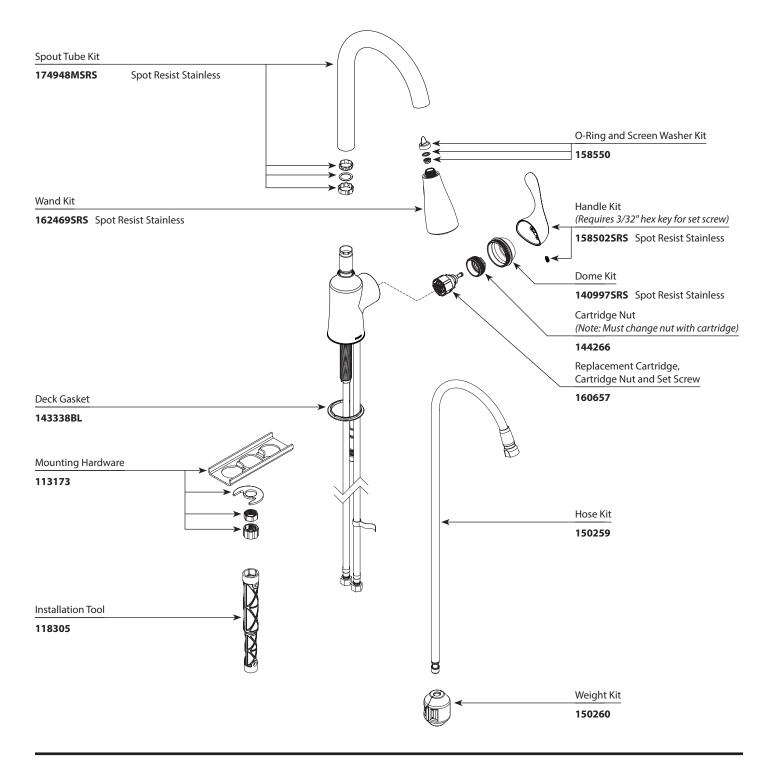

## **Illustrated Parts**

LODI™ One Handle Pullout Kitchen Faucet

■ NOTE: To order full faucet, use 1816302SRS. Faucet not sold separately. Sold as a part of 21595 Sink Combo ONLY.