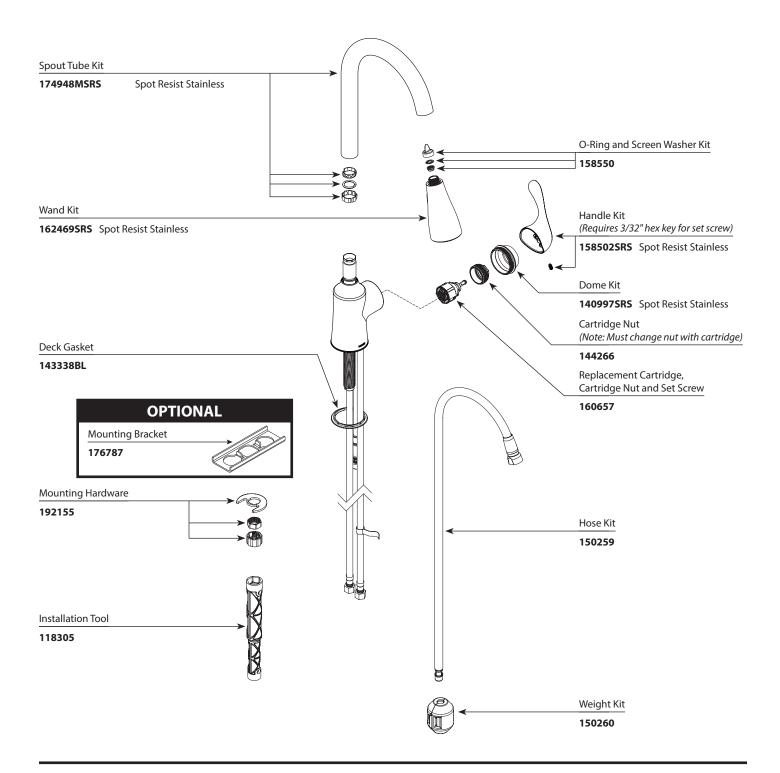

## **Illustrated Parts**

LODI™ One Handle Pullout Kitchen Faucet

■ NOTE: To order full faucet, use 1816302SRS. Faucet not sold separately. Sold as a part of 21595 Sink Combo ONLY.