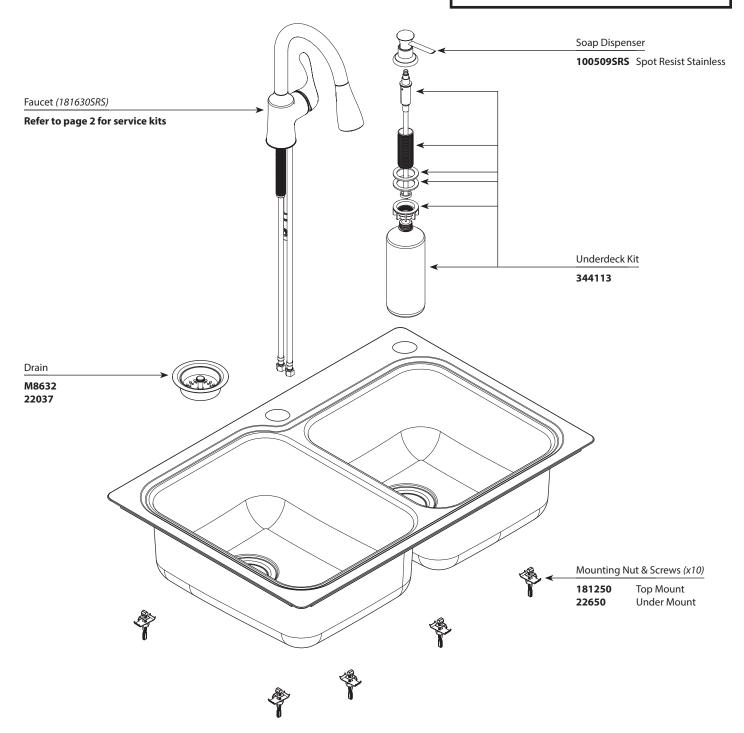

## **Illustrated Parts**

### LODI™

One Handle Pulldown Kitchen Faucet & Sink Combo

**MODEL TYPE** 

**FINISH** 

21595

Faucet/Sink Combo

Spot Resist

Stainless