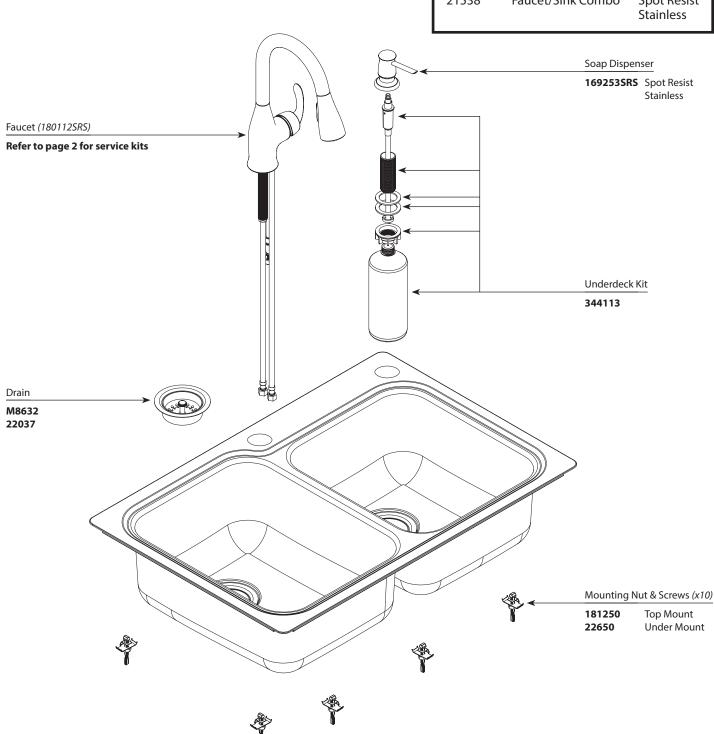

### **Illustrated Parts**

### KELSA™ One Handle Pulldown Kitchen Faucet & Sink Combo

MODEL<br/>21538TYPE<br/>Faucet/Sink ComboFINISH<br/>Spot Resist