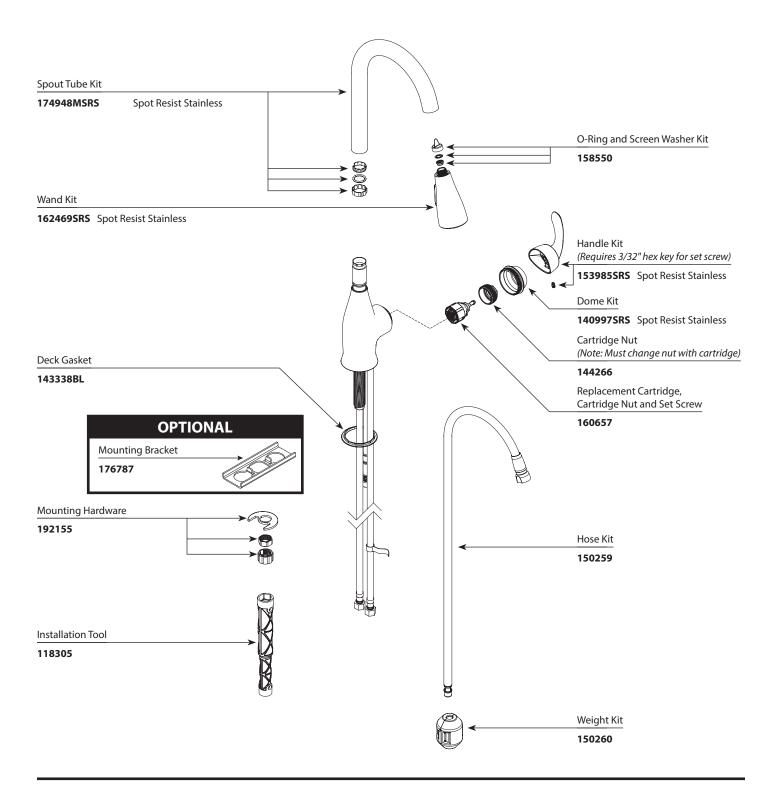

## **Illustrated Parts**

**KELSA™**One Handle Pullout Kitchen Faucet

■ NOTE: To order full faucet, use 180112SRS. Faucet not sold separately. Sold as a part of 21538 Sink Combo ONLY.