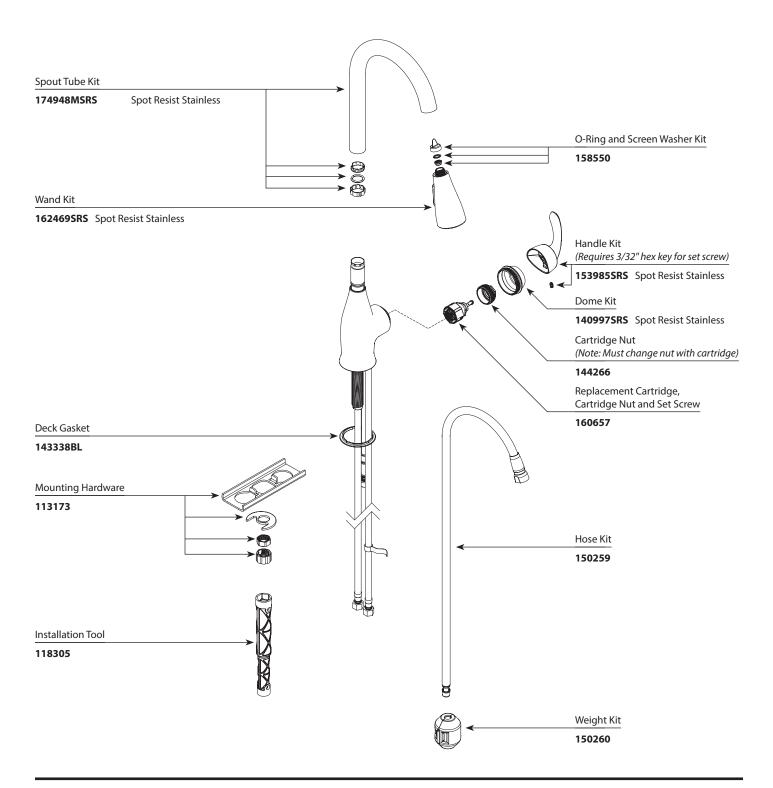

### **Illustrated Parts**

**KELSA™**One Handle Pullout Kitchen Faucet

■ NOTE: To order full faucet, use 180112SRS. Faucet not sold separately. Sold as a part of 21538 Sink Combo ONLY.