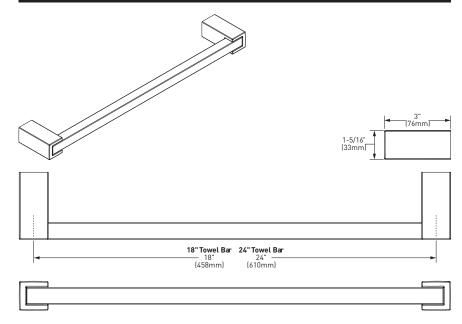

# Kyvos<sup>™</sup> Technical Specification

## 8" & 24" Towel Bar

# **BP3718 & BP3724**

### **Stock Numbers:**

- П BP3718CH - Towel Bar Chrome Finish
- BP3724CH Towel Bar П Chrome Finish
- BP3718BN - Towel Bar **Brushed Nickel Finish**
- BP3724BN Towel Bar **Brushed Nickel Finish**
- BP3724BL Towel Bar Matte Black Finish

#### **Materials:**

Towel bar posts are constructed of zinc. Bar is constructed of stainless steel.

#### **Dimensions:**



#### **Installation Instructions:**

Please refer to product instructions for installation steps.

#### **Cleaning Instructions:**

To preserve the fine finish of this product, clean only with a soft damp cloth. Dry well. Do not use commercial or abrasive cleaners.

#### Stock Number:

Towel Bar

By Moen Incorporated

25300 AL MOEN DRIVE • NORTH OLMSTED, OH 44070 CORPORATE HEADQUARTERS: (800) 321-8809 • FAX: (800) 848-6636 INTERNATIONAL: (440 ) 962-2000 • FAX: (440) 962-2726 CUSTOMER SERVICE (USA): 800-882-0116 • FAX: (888) 379-2720 WWW.MOEN.COM © 2022 Moen Incorporated. Moen is a registered trademark and Kyvos is a trademark of Moen Incorporated. All rights reserved.

5000054300

SPCI3471