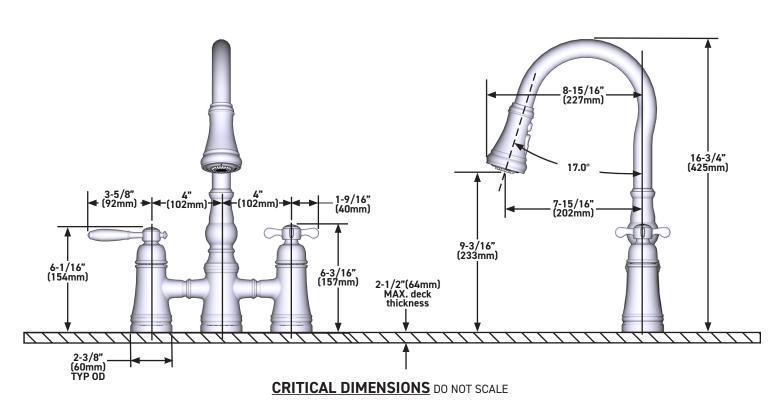

### Weymouth™

Two-Handle High Arc Pulldown Kitchen Faucet

MODELS: S73204 Series

NOTE: THIS FAUCET IS DESIGNED TO BE INSTALLED THOUGH 3 HOLES, 1-1/2" (36mm) MIN. DIA.