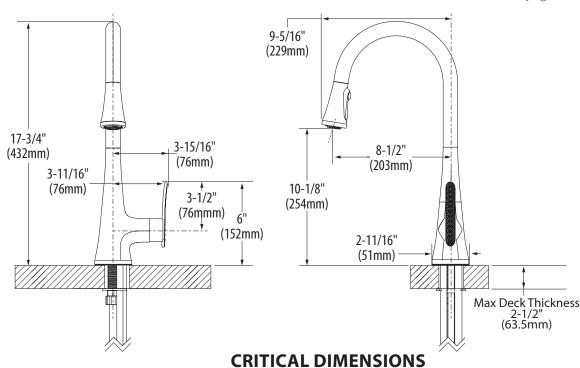

Visit www.moen.com/support for complete details and limitations

Sinema™ Single-Handle High Arc Pulldown Kitchen Faucet

Models: S7235 series

**NOTE:** THIS FAUCET IS DESIGNED TO BE INSTALLED THROUGH 1 HOLE, 1-1/2" (38mm) MIN. DIA.

(DO NOT SCALE)

FOR MORE INFORMATION CALL: 1-800-BUY-MOEN www.moen.com