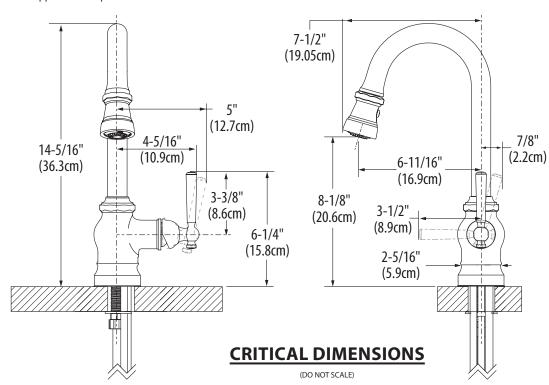

Visit www.moen.com/support for complete details and limitations

Paterson™ Single-Handle High Arc Pulldown Bar Faucet

Models: S52003 series

**NOTE:** THIS FAUCET IS DESIGNED TO BE INSTALLED THROUGH 1 HOLE, 1-1/2" (38mm) MIN. DIA.