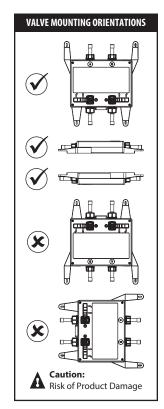

### INSTALLATION

- Install product following the Installation Guide
- Power supply and valve must not be installed where the ambient temperature can exceed 104°F (40°C) or where freezing may occur
- Valve fits between 2 X 4 studs spaced at 16" (406 mm) or 24" (610 mm)
- 30' (9.1 m) data cable connects the valve to the controller