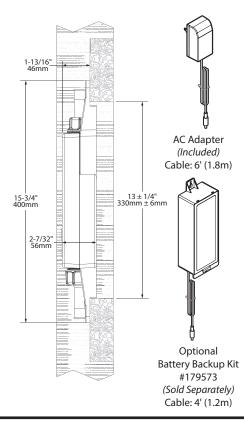

#### **OPERATION**

- Must be used with the TS3302TB digital shower controller
- Smart phone app available for iOS and Android that provides increased user personalization
- Factory default maximum temperature setting of 115°F (46° C) with adjustability through the app up to 120°F (49° C)
- Valve must be installed in an area that has an access panel
- GFCI electrical outlet with continuous power (120V/60Hz) required

### INSTALLATION

- Install product following the Installation Guide
- Power supply and valve must not be installed where the ambient temperature can exceed 104°F (40°C) or where freezing may occur
- Valve fits between 2 X 4 studs spaced at 16" (406 mm) or 24" (610 mm)
- 30' (9.1 m) data cable connects the valve to the controller