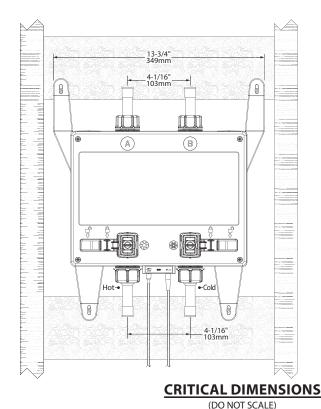

## **DESCRIPTION**

Digital thermostatic shower valve design with ½" CC inlet connections and ½" CC outlet connections

### INSTALLATION

- Install product following the Installation Guide
- Power supply and valve must not be installed where the ambient temperature can exceed 104°F (40°C) or where freezing may occur
- Valve fits between 2 X 4 studs spaced at 16" (406 mm) or 24" (610 mm)
- 30' (9.1 m) data cable connects the valve to the controller