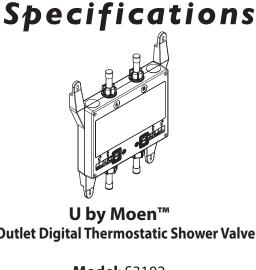

ainst leaks and drips to the original homeowner
- 10 year limited warranty against leaks and drips when used in a multifamily installation
- 5 year limited warranty against leaks and drips when used in a commercial installation
- 5 year limited warranty against electronic operation defects to the original homeowner or when used in a multifamily installation
- 1 year limited warranty against electronic operation defects when used in a commercial installation

### INSTALLATION

- Install product following the Installation Guide
- Power supply and valve must not be installed where the ambient temperature can exceed 104°F (40°C) or where freezing may occur
- Valve fits between 2 X 4 studs spaced at 16" (406 mm) or 24" (610 mm)
- 30' (9.1 m) data cable connects the valve to the controller







2-Outlet Digital Thermostatic Shower Valve

**Model**: S3102