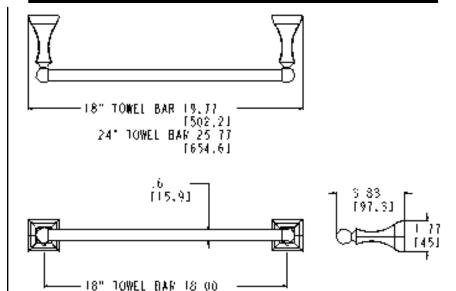

# Retreat® Technical Specification

18" & 24" Towel Bar

DN8318 & DN8324

# **Stock Numbers:**

- DN8318BN 18" Towel Bar Brushed Nickel Finish
- □ DN8324BN 24" Towel Bar Brushed Nickel Finish
- DN8318CH 18" Towel Bar Chrome Finish
- DN8324CH 24" Towel Bar Chrome Finish

#### **Materials:**

**Towel bar** posts are constructed of zinc. Bar is constructed of brass.

# **Dimensions:**



## **Installation Instructions:**

24° TOWEL BAR 24.00

1. Position the mounting template on the wall in the desired location.

[457, 2]

- 2. Using a level, align the template and tape it to the wall.
- Drill two 5/16" holes at each mounting post location that corresponds to your product. (We recommend using the horizontal holes for dryw all installation).
- Remove the template from the wall.
- 5. Fold ends of the plastic toggle together (see Figure 1) and insert into each hole in the wall.
- 6. Lightly tap anchors until flush with the wall.
- 7. One at a time, insert plastic pin into each of the anchors and lightly tap to activate anchor (see Figure 2). Remove pin and repeat on all anchors.
- Remove mounting posts from the product assemblies by loosening each setscrew.
- 9. One at a ti