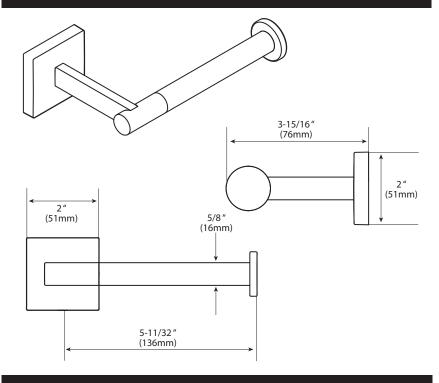

# **Technical Specification**

# Paper Holder

**BP1808** 

#### **Stock Numbers:**

- □ BP1808CH Paper Holder Chrome Finish
- BP1808BN Paper Holder
  Brushed Nickel Finish
- BP1808BL Paper Holder
  Matte Black Finish

#### **Materials:**

Paper Holder and Posts are constructed of zinc alloy. Rod is stainless steel.

# **Dimensions:**



## **Installation Instructions:**

- 1) Remove mounting plate from the product post by loosening the setscrew.
- Position the mounting plate on the wall at desired location with "UP" facing you. Mark hole locations.
- 3) Drill two holes as marked using a 5/16" drill bit.
- Fold ends of the plastic toggle anchor together and insert into each hole on the wall.
- 5) Lightly tap anchors until flush with the wall.
- 6) One at a time, insert plastic pin into each anchor and lightly tap to activate anchor. Remove pin and repeat on other anchor.
- Place the mounting plate on the wall over the installed wall anchors with "UP" facing you.
- 8) Tighten screws.

© 2019 Moen Incorporated.

Place decorative product over the mounting plate with the setscrew facing down and tighten setscrew.

## **Clean