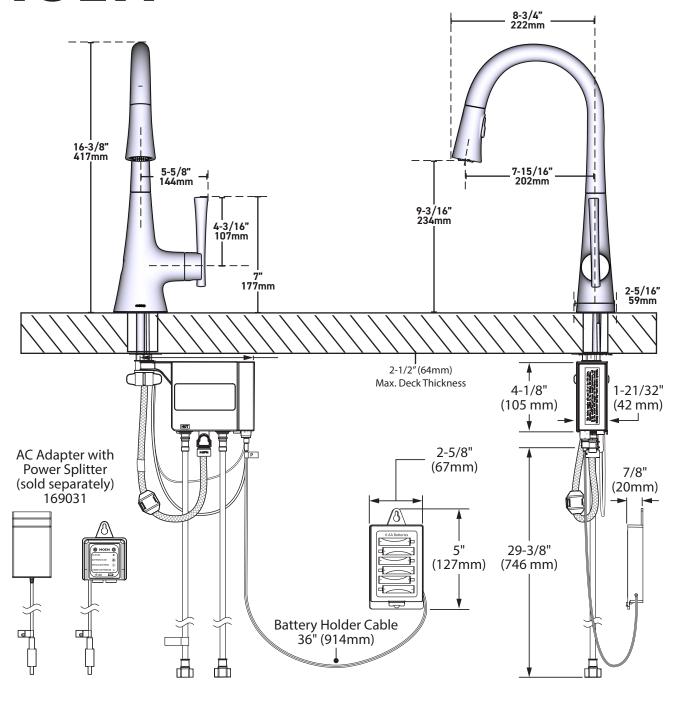

ce consists of two independently operating check valves, a primary and a secondary which prevent backflow
- · ADA for lever handle

#### WARRANTY

- Lifetime limited warranty against material or manufacturing defects to the original homeowner
- 10 year limited warranty when used in a multifamily installation
- 5 year limited warranty when used in a commercial installation
- · Visit www.moen.com/support for complete details and limitations

### **Specifications**



### Kurv<sup>™</sup> MotionSense Wave<sup>™</sup>

Single-Handle High Arc Pulldown KitchenFaucet

MODELS: 9126EW SERIES

NOTE: THIS FAUCET IS DESIGNED TO BE INSTALLED THROUGH 1 OR 3 HOLES, 1-1/2" (38mm) MIN. DIA.





See page 2 for dimensions

**CRITICAL DIMENSIONS** DO NOT SCALE

# **MOEN**<sup>®</sup>

## **Specifications**