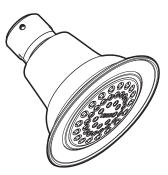

#### DESCRIPTION

- Fixed mount vandal resistant showerhead
- All metal construction
- Brass swivel ball assembly
- Vandal resistant set screws
- Chrome or Classic Brushed Nickel (CBN) finish
- FLOW
- **5263** (2.5 gpm/9.5 L/min) Chrome finish
- 5263CBN (2.5 gpm/9.5 L/min) Classic Brushed Nickel finish
- **5263EP17** (1.75 gpm/6.6 L/min) Chrome finish; WaterSense® certified
- 5263EP17CBN (1.75 gpm/6.6 L/min) Classic Brushed Nickel finish; WaterSense® certified
- 5263EP15 (1.5 gpm/5.7 L/min) Chrome finish; WaterSense® certified
  5263EP15CBN (1.5 gpm/5.7 L/min) Classic Brushed Nickel finish; WaterSense® certified
- 45 self cleaning spray formers

## **Single Function** Showerhead