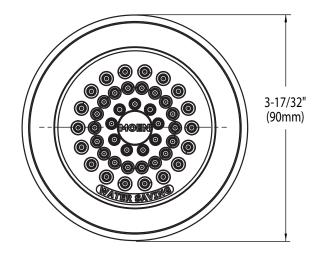

63** (2.5 gpm/9.5 L/min) Chrome finish
- 5263CBN (2.5 gpm/9.5 L/min) Classic Brushed Nickel finish
- **5263EP17** (1.75 gpm/6.6 L/min) Chrome finish; WaterSense® certified
- 5263EP17CBN (1.75 gpm/6.6 L/min) Classic Brushed Nickel finish; WaterSense® certified
- 5263EP15 (1.5 gpm/5.7 L/min) Chrome finish; WaterSense® certified
  5263EP15CBN (1.5 gpm/5.7 L/min) Classic Brushed Nickel finish; WaterSense® certified
- 45 self cleaning spray formers

#### **STANDARDS**

- Designed and manufactured to comply with the requirements of: ASME A112.18.1/CSA B125.1 and all requirements referenced therein
- Third party certified to WaterSense® (only applies to 1.75gpm and 1.5 gpm)

#### WARRANTY

•

Warranted for 5 year against material or manufacturing defects



## **Single Function** Showerhead







### **CRITICAL DIMENSIONS**

(DO NOT SCALE)

1106/2012 Released 00