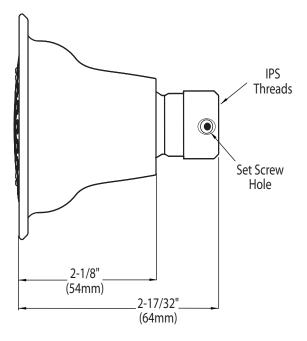

5263** (2.5 gpm/9.5 L/min) Chrome finish
- 5263CBN (2.5 gpm/9.5 L/min) Classic Brushed Nickel finish
- **5263EP17** (1.75 gpm/6.6 L/min) Chrome finish; WaterSense® certified
- 5263EP17CBN (1.75 gpm/6.6 L/min) Classic Brushed Nickel finish; WaterSense® certified
- 5263EP15 (1.5 gpm/5.7 L/min) Chrome finish; WaterSense® certified
  5263EP15CBN (1.5 gpm/5.7 L/min) Classic Brushed Nickel finish; WaterSense® certified
- 45 self cleaning spray formers

#### **STANDARDS**

- Designed and manufactured to comply with the requirements of: ASME A112.18.1/CSA B125.1 and all requirements referenced therein
- Third party certified to WaterSense® (only applies to 1.75gpm and 1.5 gpm)

#### WARRANTY

•

Warranted for 5 year against material or manufacturing defects



## **Single Function** Showerhead







### **CRITICAL DIMENSIONS**

(DO NOT SCALE)

1106/2012 Released 00