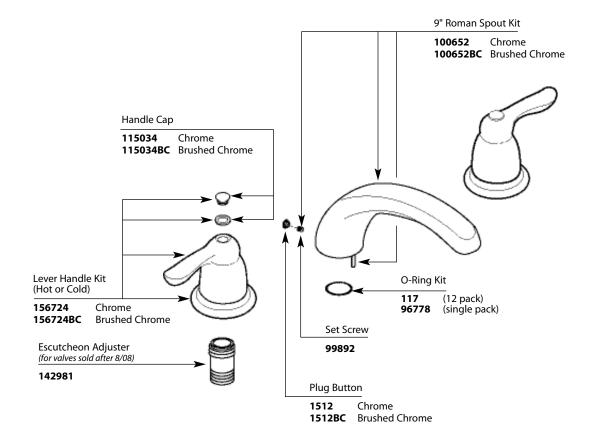

## **Illustrated Parts**

Order by Part Number

There is more than 1 version of this model. Page down to identify the version you have. ■ Trim can be used with either the 4992, 4993 or 4996 valve

CHATEAU®

Deck Mount Two-Handle Roman

MODEL FINISH

T990 Chrome, 9" Spout

T990BC Brushed Chrome, 9" Spout

**Tub Filler Trim** 

TO ORDER PARTS CALL: 1-800-BUY-MOEN www.moen.com