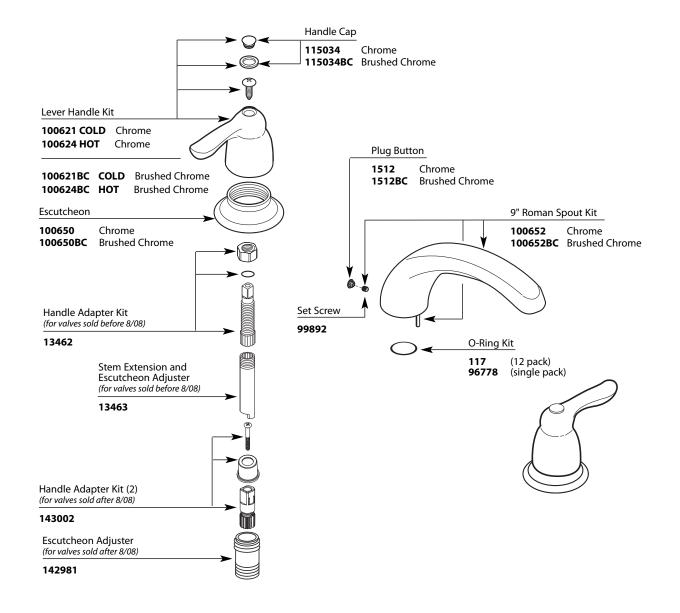

## **Illustrated Parts**

**Order by Part Number** 

■ Trim can be used with either the 4992, 4993, 4996, 4997, 4999, 64997, or 64999 valve

## **CHATEAU® Deck Mount Two-Handle Roman Tub Filler Trim**

**MODEL FINISH** 

T990 Chrome, 9" Spout

T990BC Brushed Chrome, 9" Spout