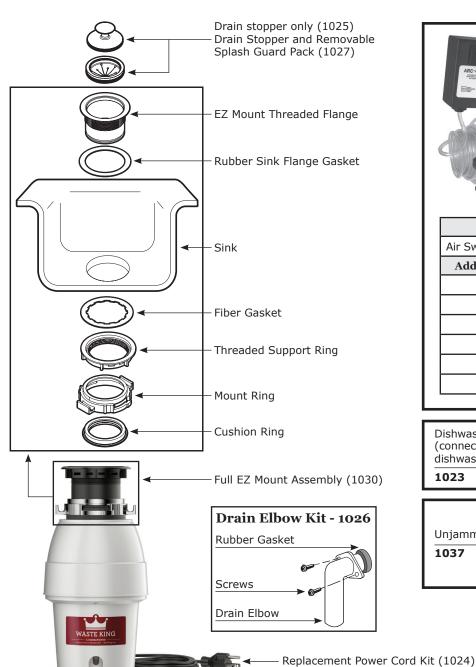

#### **Air Switch Remote Controller**

- · Installs into existing sink hole (1-3/8") to operate disposer with plunger air switch.
- Perfect application for island counter tops or where electrical switch is unavailable.
- Plug-in: No wiring connections (continuously powered outlet required).

| Air Switch Base Unit                         |             |
|----------------------------------------------|-------------|
| Air Switch Remote Controller                 | ARC-4200    |
| Additional Air Switch Button Finish Options: |             |
| Chrome                                       | AS-4201-CH  |
| Satin Nickel                                 | AS-4201-SN  |
| Polished Brass                               | AS-4201-BR  |
| White                                        | AS-4201-WH  |
| Almond                                       | AS-4201-AL  |
| Biscuit                                      | AS-4201-BIS |