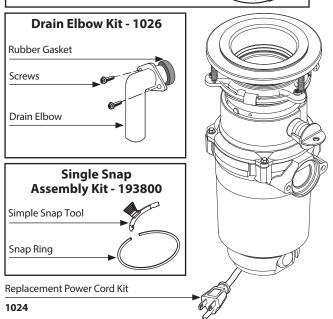

# **MOEN**®

### Order by Part Number







# Illustrated Parts

# **Garbage Disposals**

MODELS

GT33c

GT50c

GT75c

## **Other Available Accessories**



#### **Air Switch Remote Controller**

- Installs into existing sink hole to operate disposer with plunger air switch.
- Perfect application for island countertops or where electrical switch is unavailable.
- No wiring connections or code restrictions.

| Air Switch Base Unit                         |             |
|----------------------------------------------|-------------|
| Air Switch Remote Controller                 | ARC-4200    |
| Additional Air Switch Button Finish Options: |             |
| Chrome                                       | AS-4201-CH  |
| Satin Nickel                                 | AS-4201-SN  |
| Mediterranean Bronze                         | AS-4