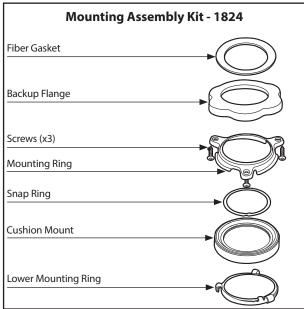

# **MOEN**®

### Order by Part Number







# Illustrated Parts

# **Garbage Disposals**

MODELS

GT33c

GT50c

GT75c

## **Other Available Accessories**



#### **Air Switch Remote Controller**

- Installs into existing sink hole to operate disposer with plunger air switch.
- Perfect application for island countertops or where electrical switch is unavailable.
- No wiring connections or code restrictions.

| Air Switch Base Unit                         |             |
|----------------------------------------------|-------------|
| Air Switch Remote Controller                 | ARC-4200    |
| Additional Air Switch Button Finish Options: |             |
| Chrome                                       | AS-4201-CH  |
| Satin Nickel                                 | AS-4201-SN  |
| Mediterranean Bronze                         | AS