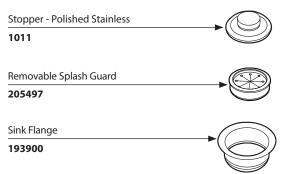

# **MOEN**®

### Order by Part Number







# Illustrated Parts

# **Garbage Disposals**

MODELS

GT33c

GT50c

GT75c

## **Other Available Accessories**



#### **Air Switch Remote Controller**

- Installs into existing sink hole to operate disposer with plunger air switch.
- Perfect application for island countertops or where electrical switch is unavailable.
- No wiring connections or code restrictions.

| Air Switch Base Unit                         |             |
|----------------------------------------------|-------------|
| Air Switch Remote Controller                 | ARC-4200    |
| Additional Air Switch Button Finish Options: |             |
| Chrome                                       | AS-4201-CH  |
| Satin Nickel                                 | AS-4201-SN  |
| Mediterranean Bronze                         |