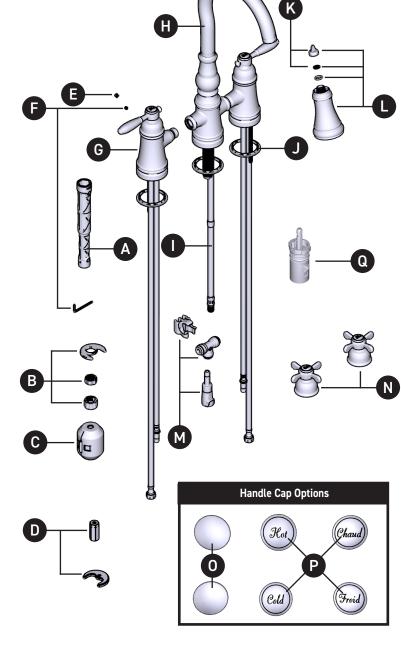

| ID | Kit Description                                     | Kit Number | Finish                                                             |
|----|-----------------------------------------------------|------------|--------------------------------------------------------------------|
| А  | Installation Tool                                   | 118305     | N/A                                                                |
| В  | Mounting Hardware<br>(Center Receptor)              | 192155     | N/A                                                                |
| С  | Weight Kit                                          | 195361     | N/A                                                                |
| D  | Mounting Hardware                                   | 168809     | N/A                                                                |
|    | (Side Receptor, 1 per kit)                          | 152859     | Chrome                                                             |
|    | Plug Button<br>(1 per kit)                          | 152859BG   | Brushed Gold                                                       |
| E  |                                                     | 152859BL   | Matte Black                                                        |
|    |                                                     | 152859NL   | Polished Nickel                                                    |
|    |                                                     | 1528590RB  | Oil Rubbed Bronze                                                  |
|    |                                                     | 152859SRS  | Spot Resist Stainless                                              |
| F  | Hex Key and Set Screw Kit<br>(2 set screws per kit) | 201720     | N/A                                                                |
|    | Hot and Cold Lever Handle Kit                       | 207074     | Chrome                                                             |
|    |                                                     | 207074BG   | Brushed Gold                                                       |
| G  |                                                     | 207074BL   | Matte Black                                                        |
|    |                                                     | 207074NL   | Polished Nickel                                                    |
|    |                                                     | 2070740RB  | Oil Rubbed Bronze                                                  |
|    |                                                     | 207074SRS  | Spot Resist Stainless                                              |
|    |                                                     | 195363     | Chrome                                                             |
| н  | Spout Kit                                           | 195363BG   | Brushed Gold                                                       |
|    | Spout Kit                                           | 195363BL   | Matte Black                                                        |
|    |                                                     | 195363NL   | Polished Nickel                                                    |
|    |                                                     | 1953630RB  | Oil Rubbed Bronze                                                  |
|    |                                                     | 195363SRS  | Spot Resist Stainless                                              |
| I  | Pulldown Hose                                       | 207071     | N/A                                                                |
| J  | Gasket Kit (1 per kit)                              | 195362     | Chrome, Brushed Gold,<br>Polished Nickel, Spot Resist<br>Stainless |
|    |                                                     | 198362BL   | Matte Black and Oil Rubbed<br>Bronze                               |
| к  | Wand Screen<br>O Ring Kit                           | 141025     | N/A                                                                |
|    | Wand Kit                                            | 195370     | Chrome                                                             |
|    |                                                     | 195370BG   | Brushed Gold                                                       |
| L  |                                                     | 195370BL   | Matte Black                                                        |
|    |                                                     | 195370NL   | Polished Nickel                                                    |
|    |                                                     | 1953700RB  | Oil Rubbed Bronze                                                  |
|    |                                                     | 195370SRS  | Spot Resist Stainless                                              |
| м  | Bridge Hose Clip Kit                                | 207073     | N/A                                                                |
|    |                                                     | 207073     | Chrome                                                             |
| Ν  | Hot and Cold Cross Handle Kit                       |            | -                                                                  |
|    |                                                     | 207072BG   | Brushed Gold                                                       |
|    |                                                     | 207072BL   | Matte Black                                                        |
|    |                                                     | 207072NL   | Polished Nickel                                                    |
|    |                                                     | 2070720RB  | Oil Rubbed Bronze                                                  |
|    |                                                     | 207072SRS  | Spot Resist Stainless                                              |
|    | Finished Handle Caps (x2)                           | 195367     | Chrome                                                             |
|    |                                                     | 195367BG   | Brushed Gold                                                       |
| 0  |                                                     | 195367BL   | Matte Black                                                        |
|    |                                                     | 195367NL   | Polished Nickel                                                    |
|    |                                                     | 1953670RB  | Oil Rubbed Bronze                                                  |
|    |                                                     | 195367SRS  | Spot Resist Stainless                                              |
|    | Decorative Handle Caps (1 per kit)                  | 154285     | N/A                                                                |
| Р  | Decorative fiancie caps (i per kiti                 | 104200     |                                                                    |