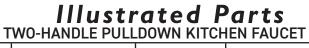

| ID | Kit Description                                     | Kit Number | Finish                                                             |
|----|-----------------------------------------------------|------------|--------------------------------------------------------------------|
| А  | Installation Tool                                   | 118305     | N/A                                                                |
| В  | Mounting Hardware<br>(Center Receptor)              | 192155     | N/A                                                                |
| С  | Weight Kit                                          | 195361     | N/A                                                                |
| D  | Mounting Hardware                                   | 168809     | N/A                                                                |
|    | (Side Receptor, 1 per kit)                          | 152859     | Chrome                                                             |
|    | Plug Button<br>(1 per kit)                          | 152859BG   | Brushed Gold                                                       |
| E  |                                                     | 152859BL   | Matte Black                                                        |
|    |                                                     | 152859NL   | Polished Nickel                                                    |
|    |                                                     | 1528590RB  | Oil Rubbed Bronze                                                  |
|    |                                                     | 152859SRS  | Spot Resist Stainless                                              |
| F  | Hex Key and Set Screw Kit<br>(2 set screws per kit) | 201720     | N/A                                                                |
|    | Hot and Cold Lever Handle Kit                       | 207074     | Chrome                                                             |
|    |                                                     | 207074BG   | Brushed Gold                                                       |
| G  |                                                     | 207074BL   | Matte Black                                                        |
|    |                                                     | 207074NL   | Polished Nickel                                                    |
|    |                                                     | 2070740RB  | Oil Rubbed Bronze                                                  |
|    |                                                     | 207074SRS  | Spot Resist Stainless                                              |
|    |                                                     | 195363     | Chrome                                                             |
| н  | Spout Kit                                           | 195363BG   | Brushed Gold                                                       |
|    | Spout Kit                                           | 195363BL   | Matte Black                                                        |
|    |                                                     | 195363NL   | Polished Nickel                                                    |
|    |                                                     | 1953630RB  | Oil Rubbed Bronze                                                  |
|    |                                                     | 195363SRS  | Spot Resist Stainless                                              |
| I  | Pulldown Hose                                       | 207071     | N/A                                                                |
| J  | Gasket Kit (1 per kit)                              | 195362     | Chrome, Brushed Gold,<br>Polished Nickel, Spot Resist<br>Stainless |
|    |                                                     | 198362BL   | Matte Black and Oil Rubbed<br>Bronze                               |
| к  | Wand Screen<br>O Ring Kit                           | 141025     | N/A                                                                |
|    | Wand Kit                                            | 195370     | Chrome                                                             |
|    |                                                     | 195370BG   | Brushed Gold                                                       |
| L  |                                                     | 195370BL   | Matte Black                                                        |
|    |                                                     | 195370NL   | Polished Nickel                                                    |
|    |                                                     | 1953700RB  | Oil Rubbed Bronze                                                  |
|    |                                                     | 195370SRS  | Spot Resist Stainless                                              |
| м  | Bridge Hose Clip Kit                                | 207073     | N/A                                                                |
|    |                                                     | 207073     | Chrome                                                             |
| Ν  | Hot and Cold Cross Handle Kit                       |            | -                                                                  |
|    |                                                     | 207072BG   | Brushed Gold                                                       |
|    |                                                     | 207072BL   | Matte Black                                                        |
|    |                                                     | 207072NL   | Polished Nickel                                                    |
|    |                                                     | 2070720RB  | Oil Rubbed Bronze                                                  |
|    |                                                     | 207072SRS  | Spot Resist Stainless                                              |
|    | Finished Handle Caps (x2)                           | 195367     | Chrome                                                             |
|    |                                                     | 195367BG   | Brushed Gold                                                       |
| 0  |                                                     | 195367BL   | Matte Black                                                        |
|    |                                                     | 195367NL   | Polished Nickel                                                    |
|    |                                                     | 1953670RB  | Oil Rubbed Bronze                                                  |
|    |                                                     | 195367SRS  | Spot Resist Stainless                                              |
|    | Decorative Handle Caps (1 per kit)                  | 154285     | N/A                                                                |
| Р  | Decorative fiancie caps (i per kiti                 | 104200     |                                                                    |