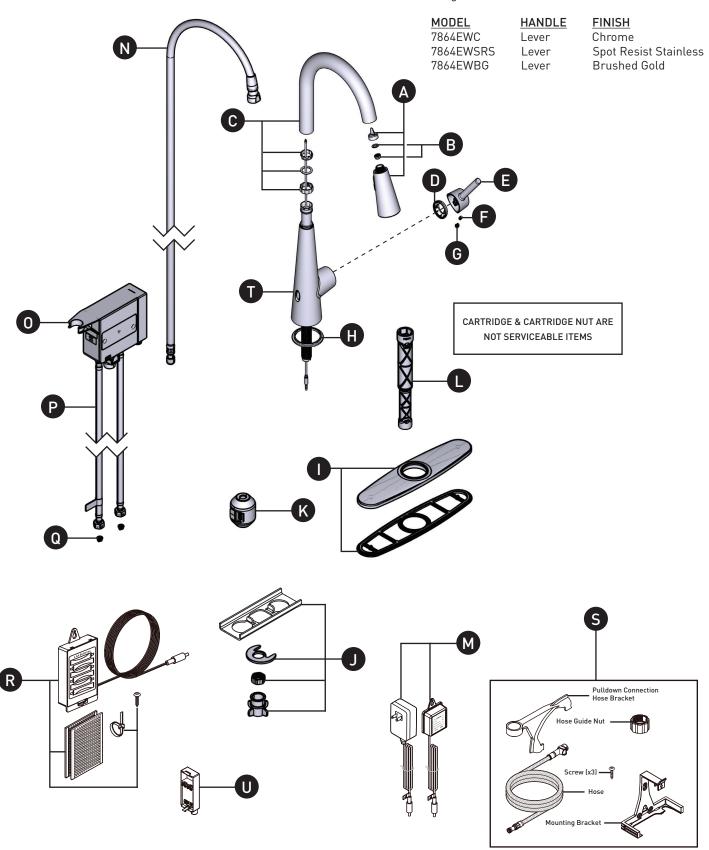

## **Illustrated Parts**

| M     | 0     | E    | R     |
|-------|-------|------|-------|
| ORDER | BY PA | RT N | JMBER |

| ID | Kit Description                                                                                                                                                                                   | Kit Number | Finish                                           |
|----|---------------------------------------------------------------------------------------------------------------------------------------------------------------------------------------------------|------------|--------------------------------------------------|
| А  | Wand Kit                                                                                                                                                                                          | 187728     | Chrome                                           |
|    |                                                                                                                                                                                                   | 187728SRS  | Spot Resist Stainless                            |
|    |                                                                                                                                                                                                   | 187728BG   | Brushed Gold                                     |
| В  | Wand Screen & O-ring Kit(1.5gpm)                                                                                                                                                                  | 158550     | N/A                                              |
| С  | Spout Kit *                                                                                                                                                                                       | 176077     | Chrome                                           |
|    |                                                                                                                                                                                                   | 176077SRS  | Spot Resist Stainless                            |
|    |                                                                                                                                                                                                   | 176077BG   | Brushed Gold                                     |
| D  | Handle Dome *                                                                                                                                                                                     | 160660     | Chrome                                           |
|    |                                                                                                                                                                                                   | 160660SRS  | Spot Resist Stainless                            |
|    |                                                                                                                                                                                                   | 160660BG   | Brushed Gold                                     |
| E  | Handle Kit *                                                                                                                                                                                      | 187729     | Chrome                                           |
|    |                                                                                                                                                                                                   | 187729SRS  | Spot Resist Stainless                            |
|    |                                                                                                                                                                                                   | 187729BG   | Brushed Gold                                     |
| F  | Set Screw*(Requires 3/32" hex key)                                                                                                                                                                | 155023     | N/A                                              |
| G  | Plug Button *                                                                                                                                                                                     | 152859     | Chrome                                           |
|    |                                                                                                                                                                                                   | 152859CSL  | Classic Stainless (Use for Spot Resist Stainless |
|    |                                                                                                                                                                                                   | 152859BG   | Brushed Gold                                     |
| Н  | Gasket Kit *                                                                                                                                                                                      | 143338     | Use for Brushed Gold                             |
| I  | Escutcheon                                                                                                                                                                                        | 141002     | Chrome                                           |
|    |                                                                                                                                                                                                   | 141002SRS  | Spot Resist Stainless                            |
|    |                                                                                                                                                                                                   | 141002BG   | Brushed Gold                                     |
| J  | Mounting Hardware *                                                                                                                                                                               | 177570     | N/A                                              |
| К  | Weight Kit                                                                                                                                                                                        | 150260     | N/A                                              |
| L  | Installation Tool *                                                                                                                                                                               | 118305     | N/A                                              |
| М  | AC Adapter with Power Splitter (Sold separately)                                                                                                                                                  | 169031     | N/A                                              |
| Ν  | Pulldown Hose Kit                                                                                                                                                                                 | 150259     | N/A                                              |
| 0  | Control Box Only(Includes (x2) Supply Hose<br>Assemblies)                                                                                                                                         | 177569     | N/A                                              |
| Р  | Control Box Supply Hose Assemblies                                                                                                                                                                | 177572     | N/A                                              |
| Q  | Filter Screen(x2)                                                                                                                                                                                 | 197171     | N/A                                              |
| R  | Battery Holder & Hardware Pack (6AA Batteries<br>Not Included)                                                                                                                                    | 177567     | N/A                                              |
| S  | Wall Mount Service Kit                                                                                                                                                                            | 177566     | N/A                                              |
| Т  | Faucet Assembly Kit (* = included in<br>Faucet Assembly Kit) (Includes Mounting<br>Hardware, Spout Kit, Installation Tool, Gasket Kit,<br>Handle Dome, Handle Kit, Plug Button, and Set<br>Screw) | 191001     | Chrome                                           |
|    |                                                                                                                                                                                                   | 191001SRS  | Spot Resist Stainless                            |
|    |                                                                                                                                                                                                   | 191001BG   | Brushed Gold                                     |
| U  | Wave Electronics Box Only                                                                                                                                                                         | 188031     | N/A                                              |