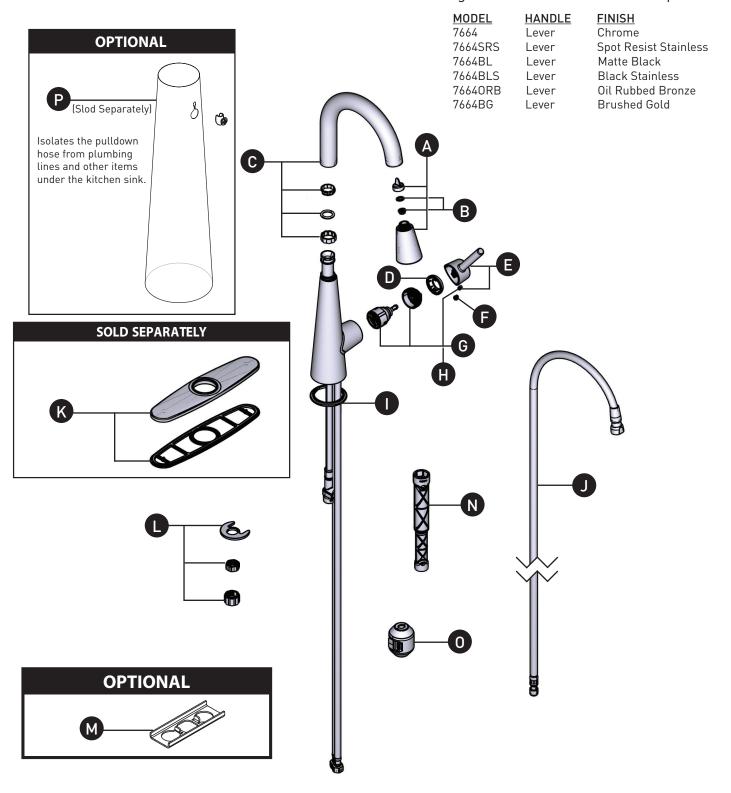

#### $SLEEK^{TM}$

Single-Handle Pulldown Bar/Prep Faucet

| ID | Kit Description                   | Kit Number | Finish                          |
|----|-----------------------------------|------------|---------------------------------|
| Α  | Wand Kit                          | 198921     | Chrome                          |
|    |                                   | 198921SRS  | Spot Resist Stainless           |
|    |                                   | 198921BL   | Matte Black                     |
|    |                                   | 198921BLS  | Black Stainless                 |
|    |                                   | 1989210RB  | Oil Rubbed Bronze               |
|    |                                   | 198921BG   | Brushed Gold                    |
|    |                                   |            |                                 |
| В  | Wand Screen & O-ring Kit (1.5gpm) | 158550     | N/A                             |
|    |                                   |            |                                 |
| С  | Spout Kit                         | 176079     | Chrome                          |
|    |                                   | 176079MSRS | Spot Resist Stainless           |
|    |                                   | 176079BL   | Matte Black                     |
|    |                                   | 176079BLS  | Black Stainless                 |
|    |                                   | 1760790RB  | Oil Rubbed Bronze               |
|    |                                   | 176079BG   | Brushed Gold                    |
|    |                                   |            |                                 |
| D  | Handle Dome                       | 160660     | Chrome                          |
|    |                                   | 160660SRS  | Spot Resist Stainless           |
|    |                                   | 160660BL   | Matte Black                     |
|    |                                   | 160660BLS  | Black Stainless                 |
|    |                                   | 1606600RB  | Oil Rubbed Bronze               |
|    |                                   | 160660BG   | Brushed Gold                    |
|    |                                   |            |                                 |
| E  | Handle Kit                        | 187729     | Chrome                          |
|    |                                   | 187729SRS  | Spot Resist Stainless           |
|    |                                   | 187729BL   | Matte Black                     |
|    |                                   | 187729BLS  | Black Stainless                 |
|    |                                   | 1877290RB  | Oil Rubbed Bronze               |
|    |                                   | 187729BG   | Brushed Gold                    |
|    |                                   |            |                                 |
| F  | Plug Button                       | 152859     | Chrome                          |
|    |                                   | 152859CSL  | (Use for Spot Resist Stainless) |
|    |                                   | 152859BL   | Matte Black                     |
|    |                                   | 152859BLS  | Black Stainless                 |
|    |                                   | 1528590RB  | Oil Rubbed Bronze               |
|    |                                   | 152859BG   | Brushed Gold                    |

#### $SLEEK^{TM}$

Single-Handle Pulldown Bar/Prep Faucet

| ID | Kit Description                        | Kit Number | Finish                |
|----|----------------------------------------|------------|-----------------------|
| G  | Cartridge, Cartridge Nut and Set Screw | 160657     | N/A                   |
| Н  | Set Screw (Requires 3/32" hex key)     | 155023     | N/A                   |
| ı  | Gasket Kit                             | 143338     | Use for Brushed Gold  |
| J  | Pulldown Hose Kit                      | 150259     | N/A                   |
| K  | Escutcheon & Gasket Kit                | 141002     | Chrome                |
|    |                                        | 141002SRS  | Spot Resist Stainless |
|    |                                        | 141002BL   | Matte Black           |
|    |                                        | 141002BLS  | Black Stainless       |
|    |                                        | 1410020RB  | Oil Rubbed Bronze     |
|    |                                        | 141002BG   | Brushed Gold          |
| L  | Mounting Hardware                      | 192155     | N/A                   |
| М  | Mounting Bracket                       | 176787     | N/A                   |
| N  | Installation Tool                      | 118305     | N/A                   |
| 0  | Weight Kit                             | 125989     | N/A                   |
| Р  | Guide<br>(Sold Separately)             | 159060     | N/A                   |