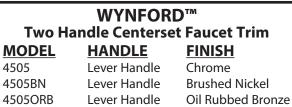

## WYNFORD™ **Two Handle Centerset Faucet Trim**

MODEL **HANDLE FINISH** 4505 Lever Handle Chrome 4505BN Lever Handle **Brushed Nickel** 4505ORB Lever Handle Oil Rubbed Bronze