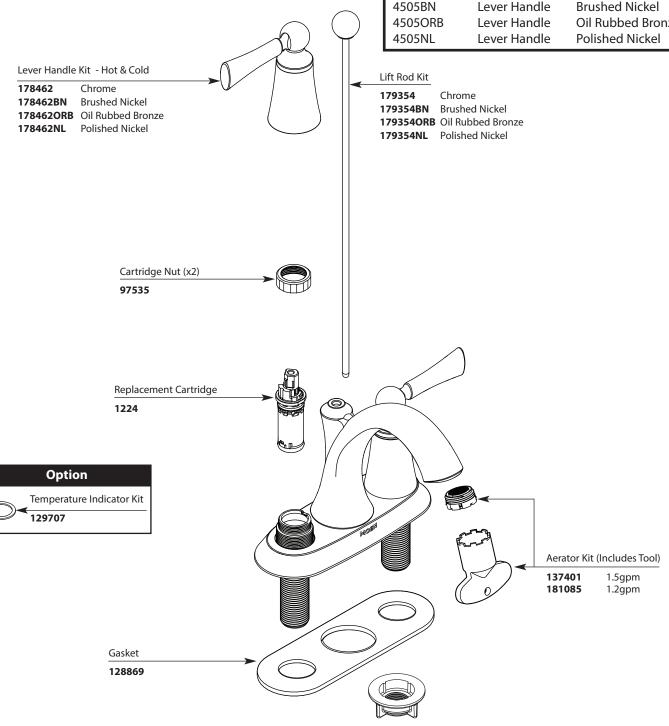

## **■** Order by Part Number

4505NL Lever Handle Polished Nickel Lever Handle Kit - Hot & Cold Lift Rod Kit 182496 Chrome **182496BN** Brushed Nickel 179354 Chrome 182496ORB Oil Rubbed Bronze Brushed Nickel 179354BN 182496NL Polished Nickel 179354ORB Oil Rubbed Bronze 179354NL Polished Nickel Cartridge Nut (x2) 97535 Stem Extension Kit 177162 Replacement Cartridge 1234 **Option** Aerator Kit (Includes Tool) Temperature Indicator Kit 137401 1.5gpm 129707 181085 1.2gpm Gasket 128869 Low Profile Mounting Nuts (x2) 145665